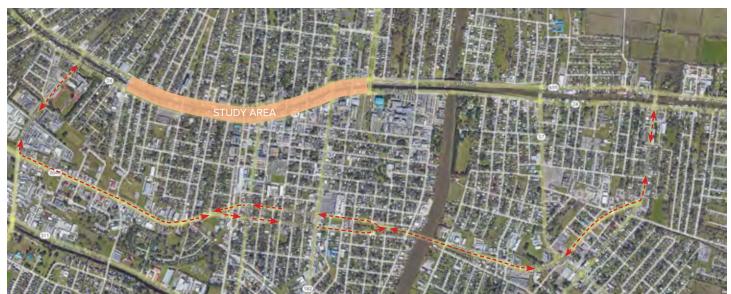

#### I. STAFF REPORT

1. Presentation by CSRS, Inc. and discussion regarding the adoption of the Main Street Corridor Master Plan, and call a Public Hearing on said matter for Thursday, September 21, 2023 at 6:00 p.m.