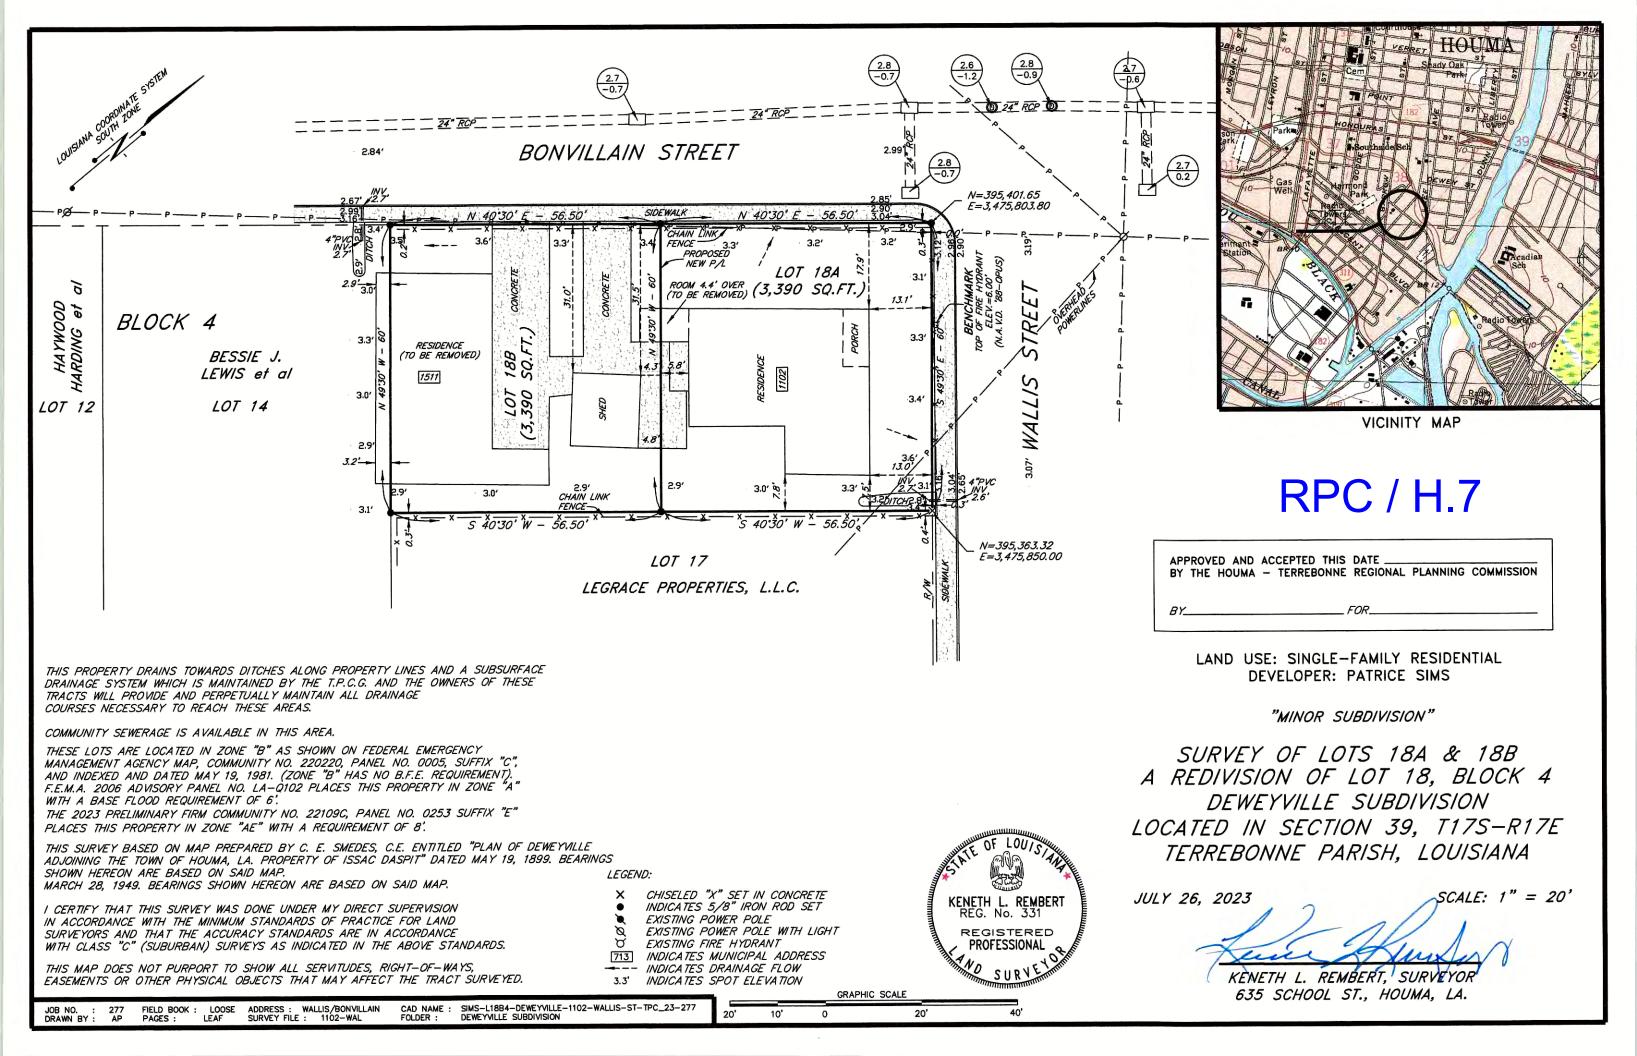

c) Consider Approval of Said Application

7. a) Subdivision: Lots 18A & 18B, A Redivision of Lot 18, Block 4, Deweyville Subdivision

Approval Requested: <u>Process D, Minor Subdivision</u>

Location: <u>1102 Wallis Street & 1511 Bonvillain Street, Terrebonne Parish, LA</u>

Government Districts: Council District 1 / City of Houma Fire District

Developer: <u>Patrice Sims</u>

Surveyor: <u>Keneth L. Rembert Land Surveyors</u>

b) Public Hearing

c) Variance Request: Variance from the minimum lot size requirements