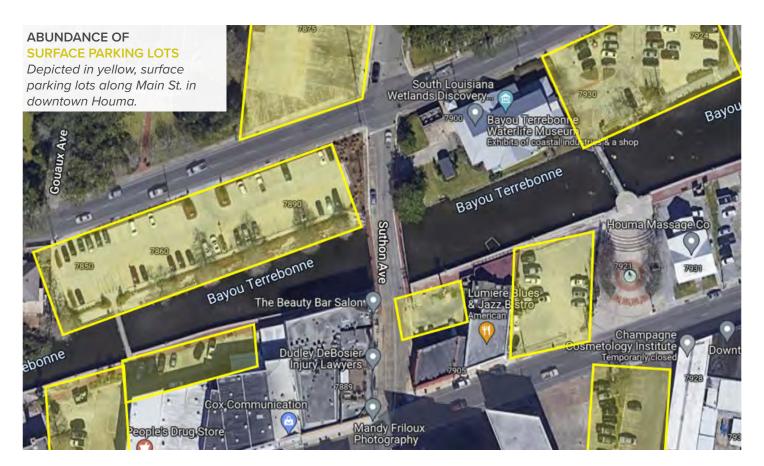

#### I. STAFF REPORT

1. Presentation by CSRS, Inc. and discussion regarding the adoption of the Main Street Corridor Master Plan, and call a Public Hearing on said matter for Thursday, September 21, 2023 at 6:00 p.m.