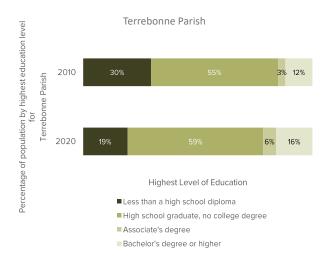

#### I. STAFF REPORT

1. Presentation by CSRS, Inc. and discussion regarding the adoption of the Main Street Corridor Master Plan, and call a Public Hearing on said matter for Thursday, September 21, 2023 at 6:00 p.m.