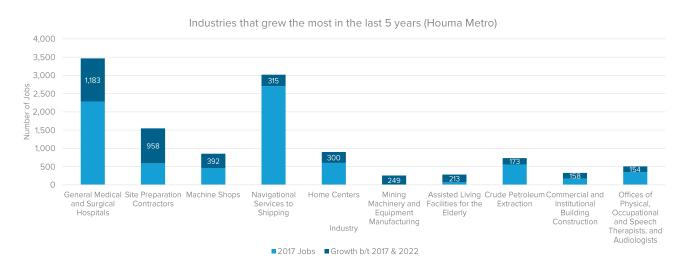

Houma has the highest concentration of both sailors/marine oilers and captains/mates of any metro in the country





Jobs for service unit operators (oil & gas) grew more than any other occupation over the last 5 years; managers made up the 2<sup>nd</sup> and 3<sup>rd</sup> fastest-growing occupations



Source: Lightcast Economic Modeling



# Office workers made up 3 of the top 10 declining occupations; service workers in retail establishments and restaurants also saw their numbers decline





# Oil & gas, education, healthcare, and the maritime industry dominate Houma's local economy



Source: Lightcast Economic Modeling

# Hospitals, which made up 1.9% of Houma's gross regional product (GRP) in 2017, make up 3.5% of GRP today after seeing explosive job growth over the last 5 years





# Declining employment in local schools tracks with the region's declining school-age population



Source: Lightcast Economic Modeling

# Terrebonne Parish ranked in the top 10% of all US counties for business application growth between 2019 and 2021; Lafourche in the top 12%





# Surplus/Shortfall Analysis

Based on consumer spending patterns, where is there opportunity for Houma to recapture sales that are being lost to retailers outside the region?

The City of Houma is the metro's primary urban center and, as such, it has the potential to attract additional consumer spending at businesses like general merchandisers, auto dealers, and department stores



Source: ESRI Site To Do Business



Retailers selling a wide range of goods – electronics, clothing, building materials - have