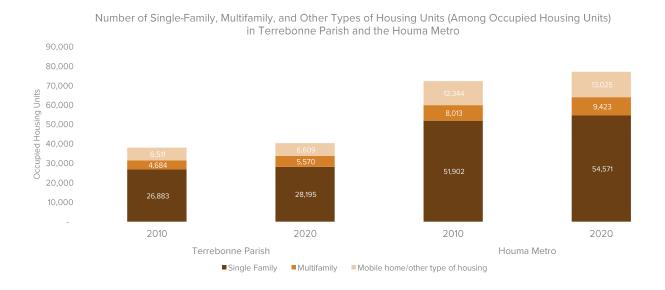

sing units ■ Renter-occupied housing units ■ Vacant Housing Units

\*2027 figures projected by ESRI Site To Do Business Source: ESRI Site To Do Business, US Census Bureau **3** 

# The number of new housing units (4,800) surpassed the growth in households (4,200) over the last 12 years





\*2027 figures projected by ESRI Site To Do Business Source: ESRI Site To Do Business, US Census Bureau



# There are 2,400 more vacant units in the Houma Metro today then there were in 2010; about two-thirds of all units are owneroccupied





\*2027 figures projected by ESRI Site To Do Business Source: ESRI Site To Do Business, US Census Burea

# Occupied multifamily housing grew 18% in the last decade, outpacing the 7% growth in single-family homes which continue to dominate the residential market



Source: US Census Bureau - American Community Survey 5-year estimates





# Growth in multifamily-style housing has been driven by larger structures with 10 or more apartments



Source: US Census Bureau - American Community Survey 5-year estimates

# In the next 5 years, the Houma Metro is projected to lose 35% of its housing stock available for purchase at \$200k or less





\*2027 figures projected by ESRI Site To Do Business Source: ESRI Site To Do Business, US Census Bureau



# Almost half of renters in the Houma Metro spend more than 35% of their income on housing



Rental Vacancy Rates (2021) Terrebonne Parish: 2.4% Houma Metro: 3.9% Louisiana: 6.4% United States: 5.2%

Source: US Census Bureau - American Community Survey 1-year estimates



# Rents in the Houma Metro have inc