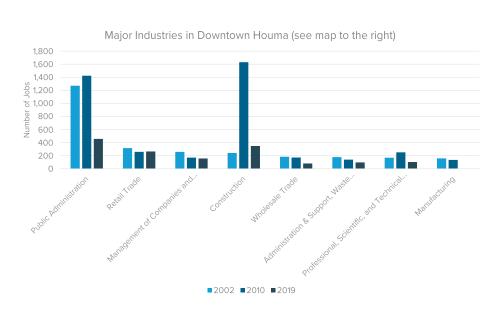

Rents in the Houma Metro have increased about 20% in the last year



Source: Zillow Observed Rent Index (ZORI)



# Homes for sale are abundant in Houma, while options for renting are limited



**Units for purchase** 



Source: Zillow; screenshots taken in January 2023



# Job and Industry **Analysis**

How have jobs trended over the past two decades in the Houma Historic District? In the Houma Restoration District?

For the Houma Metro - which occupations are growing in numbers?

For the Houma Metro - which types of industries are expanding? Contracting?

Top image: Houma Historic District; Bottom image: Houma Restoration District Source: CSRS; Louisiana Department of Culture, Recreation, and Tourism





# Total jobs in Downtown Houma have fallen from 7,000 in 2002 to 3,400 in 2019









# Total jobs are up 1,100 in the Houma Restoration District thanks to 1,200 new health care jobs created over an 18-year span



Source: Longitudinal Employer-Household Dynamics (LEHD) OnTheMap

# Houma has the highest concentration of both sailors/marine oilers and captains/mates of any metro in the country





Jobs for service unit operators (oil & gas) grew more than any other occupation over the last 5 years; managers made up the 2<sup>nd</sup> and 3<sup>rd</sup> fastest-growing occupations



Source: Lightcast Economic Modeling



# Office workers made up 3 of the top 10 declining occupations; service workers in retail establishments and restaurants also saw their numbers decline





# Oil & gas, education, healthcare, and the maritime industry dominate Houma's local economy