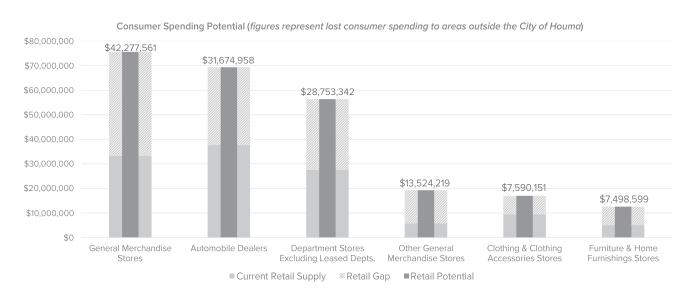

ouma's gross regional product (GRP) in 2017, make up 3.5% of GRP today after seeing explosive job growth over the last 5 years





# Declining employment in local schools tracks with the region's declining school-age population



Source: Lightcast Economic Modeling

# Terrebonne Parish ranked in the top 10% of all US counties for business application growth between 2019 and 2021; Lafourche in the top 12%





# Surplus/Shortfall Analysis

Based on consumer spending patterns, where is there opportunity for Houma to recapture sales that are being lost to retailers outside the region?

The City of Houma is the metro's primary urban center and, as such, it has the potential to attract additional consumer spending at businesses like general merchandisers, auto dealers, and department stores



Source: ESRI Site To Do Business



Retailers selling a wide range of goods – electronics, clothing, building materials - have the potential to capture millions in potential sales that are currently being lost to retailers outside the region



Source: ESRI Site To Do Business

# Recommendations

Encourage residential development Lean into the region's growing population of retirees Bring jobs back to Downtown Houma Utilize the region's entrepreneurial spirit Beautify Downtown Houma with a particular focus on the waterfront



# Recommendations (1/2)

- Encourage affordable residential development, particularly for renters in the downtown core; missing-middle style housing could appeal to young talent (which is in high demand) and retired populations alike.
  - Houma is growing middle cl