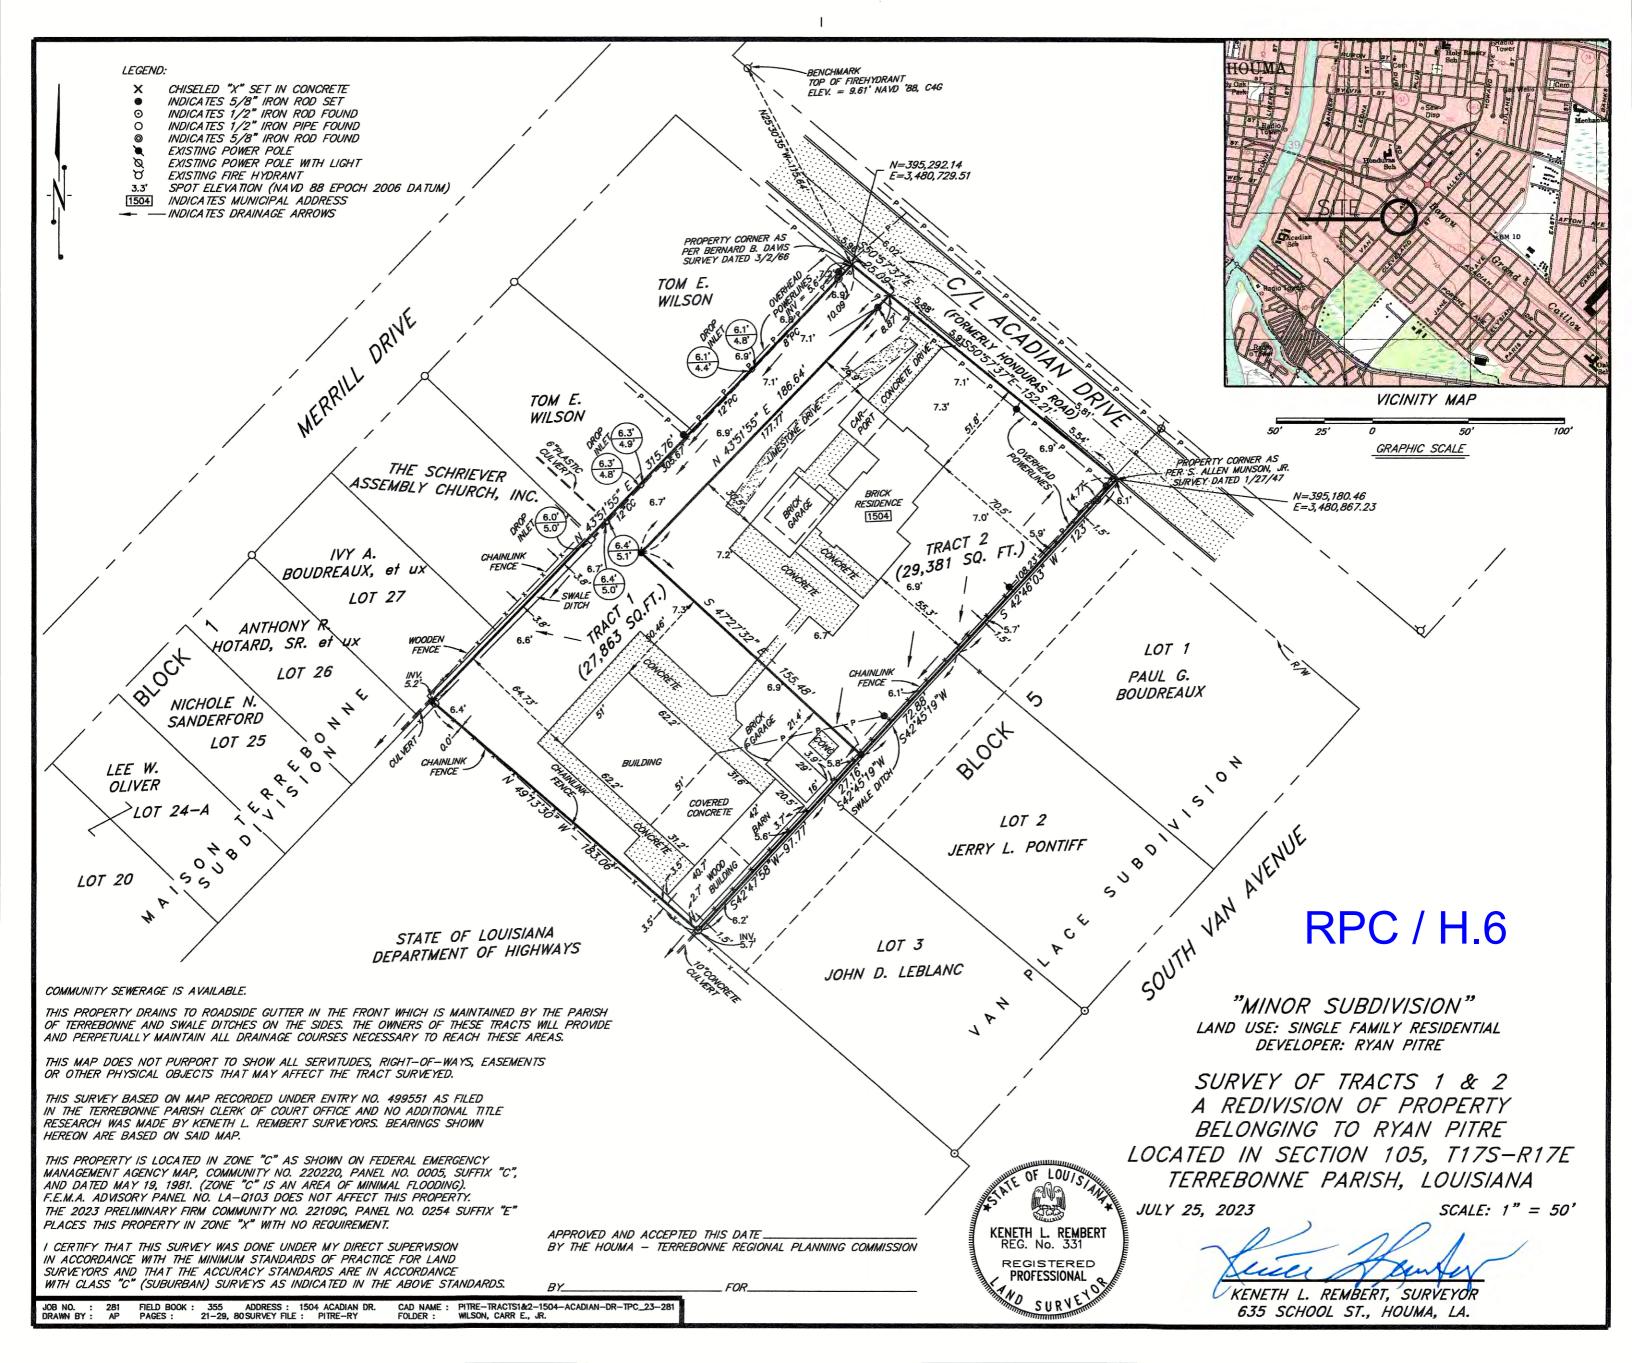

b) Public Hearing

c) Consider Approval of Said Application

6. a) Subdivision: <u>Tracts 1 & 2, A Redivision of Property belonging to Ryan Pitre</u>

Approval Requested: <u>Process D, Minor Subdivision</u>

Location: 1504 Acadian Drive, Terrebonne Parish, LA
Government Districts: Council District 8 / City of Houma Fire District

Developer: Ryan Pitre

Surveyor: <u>Keneth L. Rembert Land Surveyors</u>

b) Public Hearing