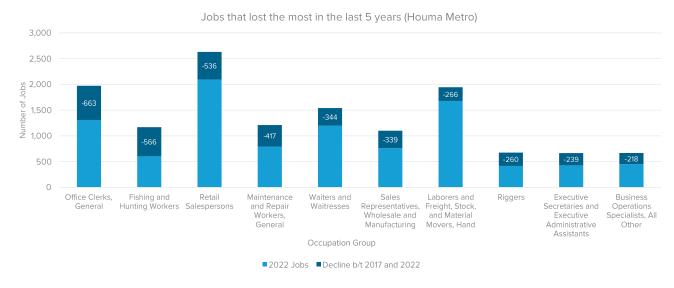

nd Tourism





# Total jobs in Downtown Houma have fallen from 7,000 in 2002 to 3,400 in 2019









# Total jobs are up 1,100 in the Houma Restoration District thanks to 1,200 new health care jobs created over an 18-year span



Source: Longitudinal Employer-Household Dynamics (LEHD) OnTheMap

# Houma has the highest concentration of both sailors/marine oilers and captains/mates of any metro in the country





Jobs for service unit operators (oil & gas) grew more than any other occupation over the last 5 years; managers made up the 2<sup>nd</sup> and 3<sup>rd</sup> fastest-growing occupations



Source: Lightcast Economic Modeling



# Office workers made up 3 of the top 10 declining occupations; service workers in retail establishments and restaurants also saw their numbers decline





# Oil & gas, education, healthcare, and the maritime industry dominate Houma's local economy



Source: Lightcast Economic Modeling

# Hospitals, which made up 1.9% of Houma's gross regional product (GRP) in 2017, make up 3.5% of GRP today after seeing explosive job growth over the last 5 years





# Declining employment in local schools tracks with the region's declining school-age population



Source: Lightcast Economic Modeling

# Terrebonne Parish ranked in the top 10% of all US counties for business application growth between 2019 and 2021; Lafourche in the top 12%





# Surplus/Shortfall Analysis

Based on consumer spending patterns, where is there opportunity for Houma to recapture sales that are being lost to retailers outside the region?

The City of Houma is the metro's pr