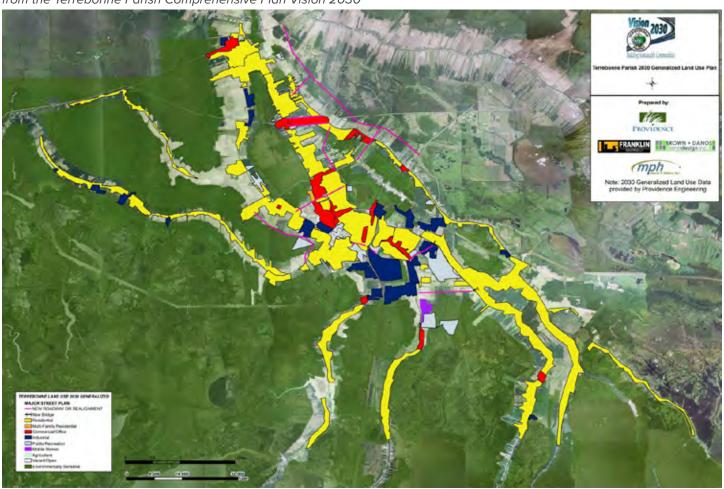

est,
- Align with arts and culture goals,
- Provide design guidelines for rehab of existing structures and infill (setbacks, space between buildings, etc.),
- Incorporate existing Historic District quidelines,
- Set building height and massing standards.
- Create special requirements for development over a certain square footage,
- Set streetscape requirements,
- Reduce or modify parking requirements,
- Create signage and visual consistency standards.
- Create specific requirements for surface parking lots (decorative fencing, planting, etc.)

When a Downtown Historic District Overlay zone standard conflicts with the underlaying base zoning, the Overlay Zone will always govern.

## TERREBONNE PARISH 2030 GENERALIZED LAND USE PLAN

from the Terrebonne Parish Comprehensive Plan Vision 2030



IMAGE SOURCE: <u>TPCG.org</u>

# Create Business and Pedestrian Friendly Streetscapes

A safe, connected, and accessible transportation system is fundamental to downtown development, land use, economy, and character. Intentional streetscape design can provide a street network that is welcoming and supportive of the local economy.

The street-level pedestrian environment is primarily shaped by transportation infrastructure. Inclusive, welcoming streets contribute to vibrant downtown retail districts where people feel safe, comfortable, and engaged when they walk or bike. Streets with vacant storefronts, large blank walls, little activity, and surface parking lots create an inhospitable environment and make it difficult for businesses to thrive.

Main Street is struggling with these challe