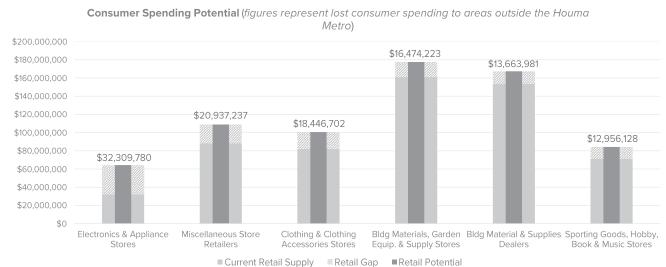

cast Economic Modeling

# Terrebonne Parish ranked in the top 10% of all US counties for business application growth between 2019 and 2021; Lafourche in the top 12%





# Surplus/Shortfall Analysis

Based on consumer spending patterns, where is there opportunity for Houma to recapture sales that are being lost to retailers outside the region?

The City of Houma is the metro's primary urban center and, as such, it has the potential to attract additional consumer spending at businesses like general merchandisers, auto dealers, and department stores



Source: ESRI Site To Do Business



Retailers selling a wide range of goods – electronics, clothing, building materials - have the potential to capture millions in potential sales that are currently being lost to retailers outside the region



Source: ESRI Site To Do Business

# Recommendations

Encourage residential development Lean into the region's growing population of retirees Bring jobs back to Downtown Houma Utilize the region's entrepreneurial spirit Beautify Downtown Houma with a particular focus on the waterfront



# Recommendations (1/2)

- Encourage affordable residential development, particularly for renters in the downtown core; missing-middle style housing could appeal to young talent (which is in high demand) and retired populations alike.
  - Houma is growing middle class jobs (managers, oil & gas workers) but a lack of rental affordability and a rapidly declining stock of affordable homes coupled with household incomes that are not keeping pace with income growth nationally could jeopardize Houma residents'