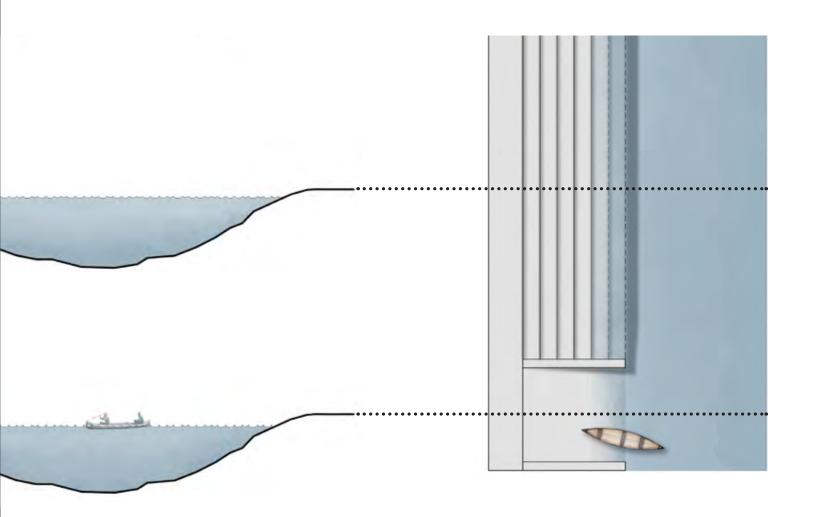

#### I. STAFF REPORT

1. Presentation by CSRS, Inc. and discussion regarding the adoption of the Main Street Corridor Master Plan, and call a Public Hearing on said matter for Thursday, September 21, 2023 at 6:00 p.m.