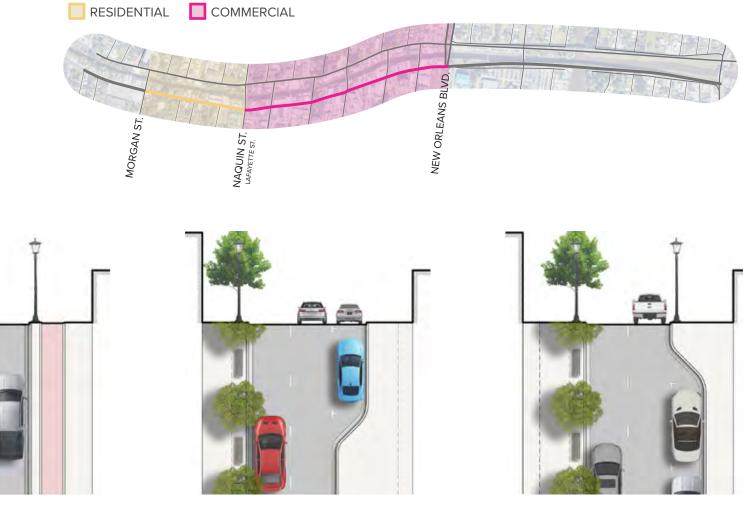

#### I. STAFF REPORT

1. Presentation by CSRS, Inc. and discussion regarding the adoption of the Main Street Corridor Master Plan, and call a Public Hearing on said matter for Thursday, September 21, 2023 at 6:00 p.m.