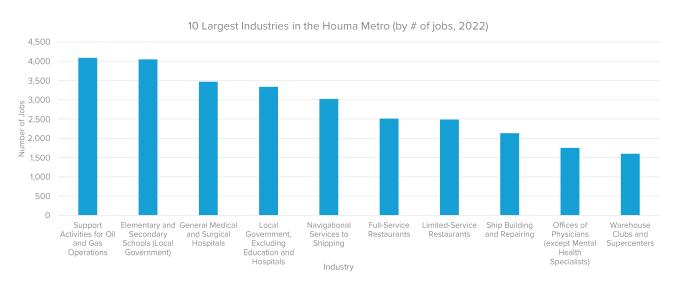

# Total jobs are up 1,100 in the Houma Restoration District thanks to 1,200 new health care jobs created over an 18-year span



Source: Longitudinal Employer-Household Dynamics (LEHD) OnTheMap

# Houma has the highest concentration of both sailors/marine oilers and captains/mates of any metro in the country





Jobs for service unit operators (oil & gas) grew more than any other occupation over the last 5 years; managers made up the 2<sup>nd</sup> and 3<sup>rd</sup> fastest-growing occupations



Source: Lightcast Economic Modeling



# Office workers made up 3 of the top 10 declining occupations; service workers in retail establishments and restaurants also saw their numbers decline





# Oil & gas, education, healthcare, and the maritime industry dominate Houma's local economy



Source: Lightcast Economic Modeling

# Hospitals, which made up 1.9% of Houma's gross regional product (GRP) in 2017, make up 3.5% of GRP today after seeing explosive job growth over the last 5 years





# Declining employment in local schools tracks with the region's declining school-age population



Source: Lightcast Economic Modeling

# Terrebonne Parish ranked in the top 10% of all US counties for business application growth between 2019 and 2021; Lafourche in the top 12%





# Surplus/Shortfall Analysis

Based on consumer spending patterns, where is there opportunity for Houma to recapture sales that are being lost to retailers outside the region?

The City of Houma is the metro's primary urban center and, as such, it has the potential to attract additional consumer spending at b