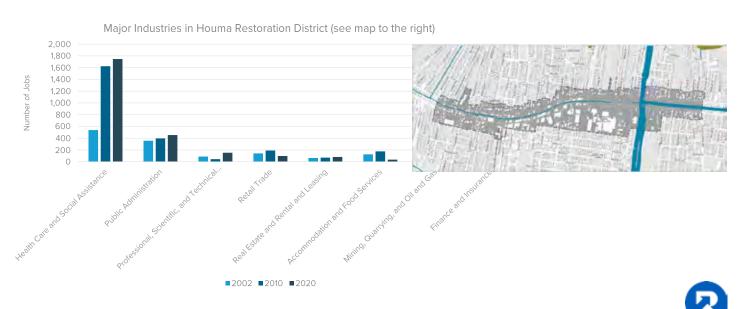

abundant in Houma, while options for renting are limited



**Units for purchase** 



Source: Zillow; screenshots taken in January 2023



# Job and Industry **Analysis**

How have jobs trended over the past two decades in the Houma Historic District? In the Houma Restoration District?

For the Houma Metro - which occupations are growing in numbers?

For the Houma Metro - which types of industries are expanding? Contracting?

Top image: Houma Historic District; Bottom image: Houma Restoration District Source: CSRS; Louisiana Department of Culture, Recreation, and Tourism





# Total jobs in Downtown Houma have fallen from 7,000 in 2002 to 3,400 in 2019









# Total jobs are up 1,100 in the Houma Restoration District thanks to 1,200 new health care jobs created over an 18-year span



Source: Longitudinal Employer-Household Dynamics (LEHD) OnTheMap

# Houma has the highest concentration of both sailors/marine oilers and captains/mates of any metro in the country





Jobs for service unit operators (oil & gas) grew more than any other occupation over the last 5 years; managers made up the 2<sup>nd</sup> and 3<sup>rd</sup> fastest-growing occupations



Source: Lightcast Economic Modeling



# Office workers made up 3 of the top 10 declining occupations; service workers in retail establishments and restaurants also saw their numbers decline





# Oil & gas, education, healthcare, and the maritime industry dominate Houma's local economy



Source: Lightcast Economic Modeling

# Hospitals, which made up 1.9% of Houma's gross regional product (GRP) in 2017, make up 3.5%