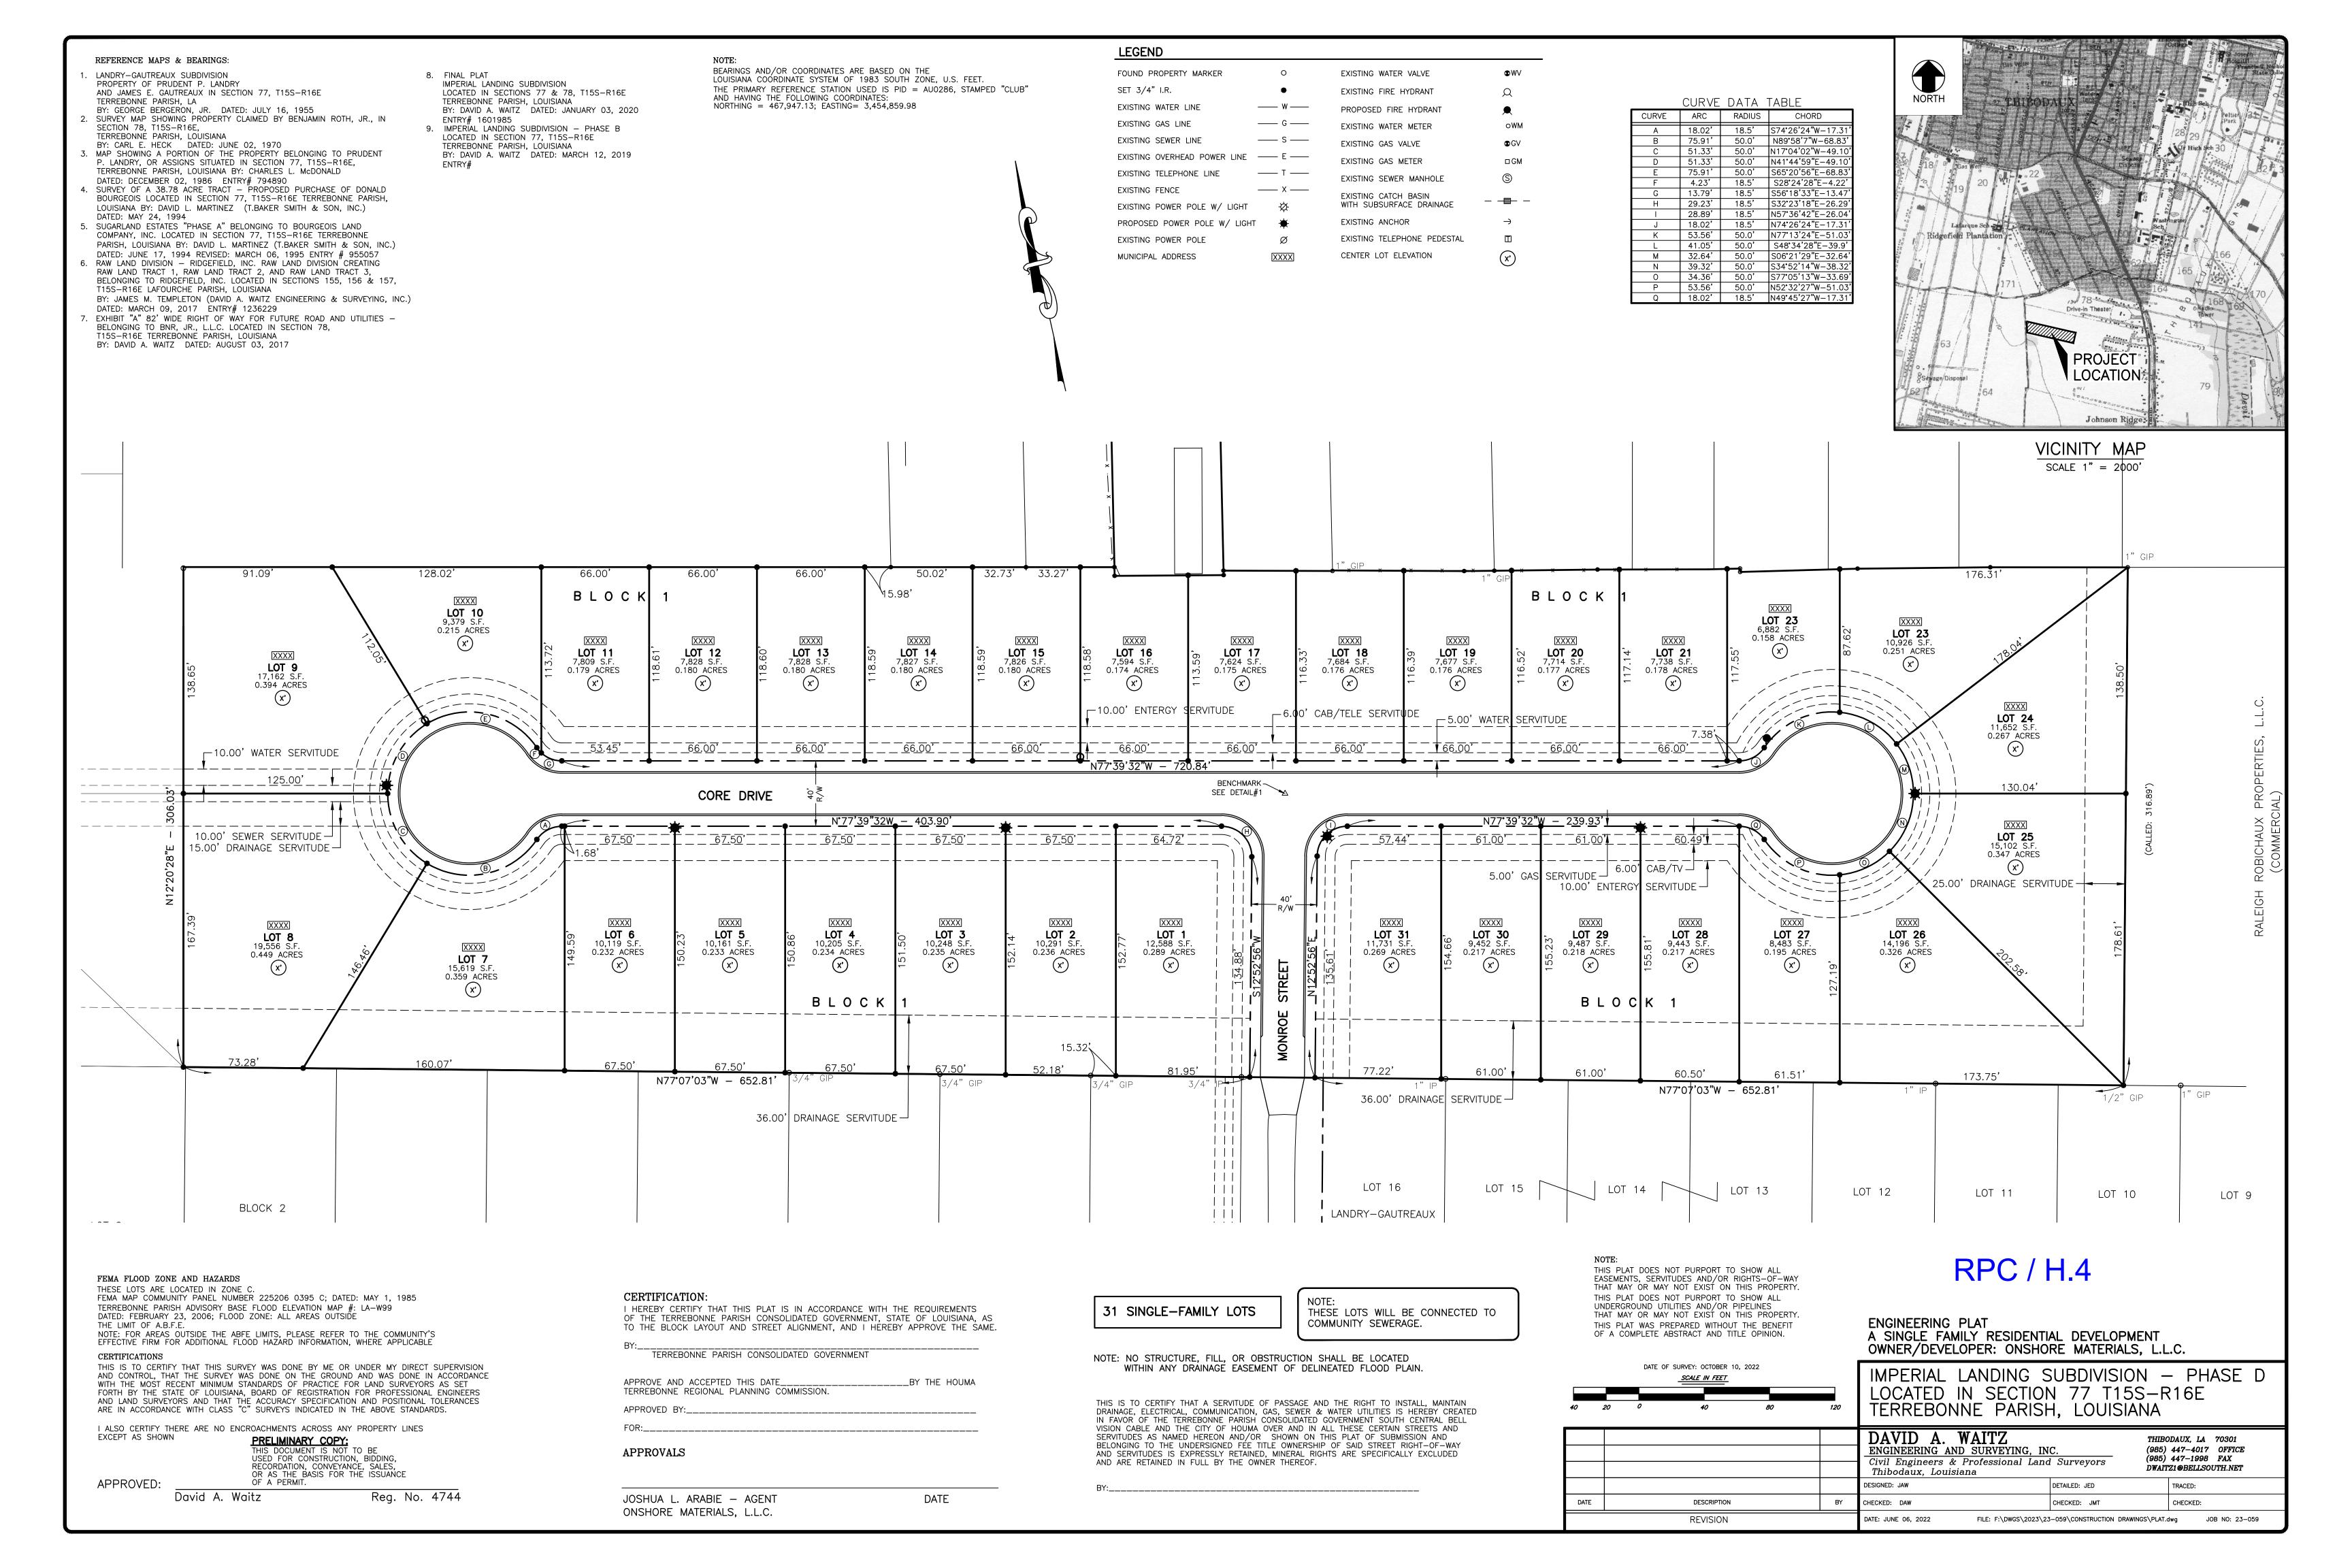

4. a) Subdivision: <u>Imperial Landing Subdivision, Phase D</u>

Approval Requested: <u>Process C, Major Subdivision-Conceptual & Preliminary</u>

Location: <u>Terrebonne Parish, LA</u>

Government Districts: Council District 4 / Schriever Fire District

Developer: <u>Onshore Materials, LLC</u>

Surveyor: <u>David A. Waitz Engineering & Surveying, Inc.</u>

b) Public Hearing

c) Consider Approval of Said Application

5. a) Subdivision: <u>Tracts "A" & "B," A Redivision of Property belonging to Poule D'eau</u>