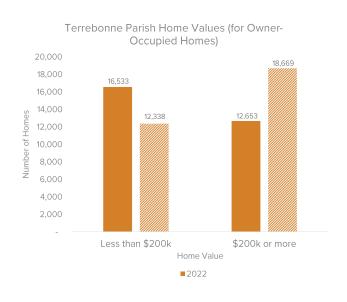

S Census Bureau



# There are 2,400 more vacant units in the Houma Metro today then there were in 2010; about two-thirds of all units are owneroccupied





\*2027 figures projected by ESRI Site To Do Business Source: ESRI Site To Do Business, US Census Burea

# Occupied multifamily housing grew 18% in the last decade, outpacing the 7% growth in single-family homes which continue to dominate the residential market



Source: US Census Bureau - American Community Survey 5-year estimates





# Growth in multifamily-style housing has been driven by larger structures with 10 or more apartments



Source: US Census Bureau - American Community Survey 5-year estimates

# In the next 5 years, the Houma Metro is projected to lose 35% of its housing stock available for purchase at \$200k or less





\*2027 figures projected by ESRI Site To Do Business Source: ESRI Site To Do Business, US Census Bureau



# Almost half of renters in the Houma Metro spend more than 35% of their income on housing



Rental Vacancy Rates (2021) Terrebonne Parish: 2.4% Houma Metro: 3.9% Louisiana: 6.4% United States: 5.2%

Source: US Census Bureau - American Community Survey 1-year estimates



# Rents in the Houma Metro have increased about 20% in the last year



Source: Zillow Observed Rent Index (ZORI)



# Homes for sale are abundant in Houma, while options for renting are limited



**Units for purchase** 



Source: Zillow; screenshots taken in January 2023



# Job and Industry **Analysis**

How have jobs trended over the past two decades in the Houma Historic District? In the Houma Restoration