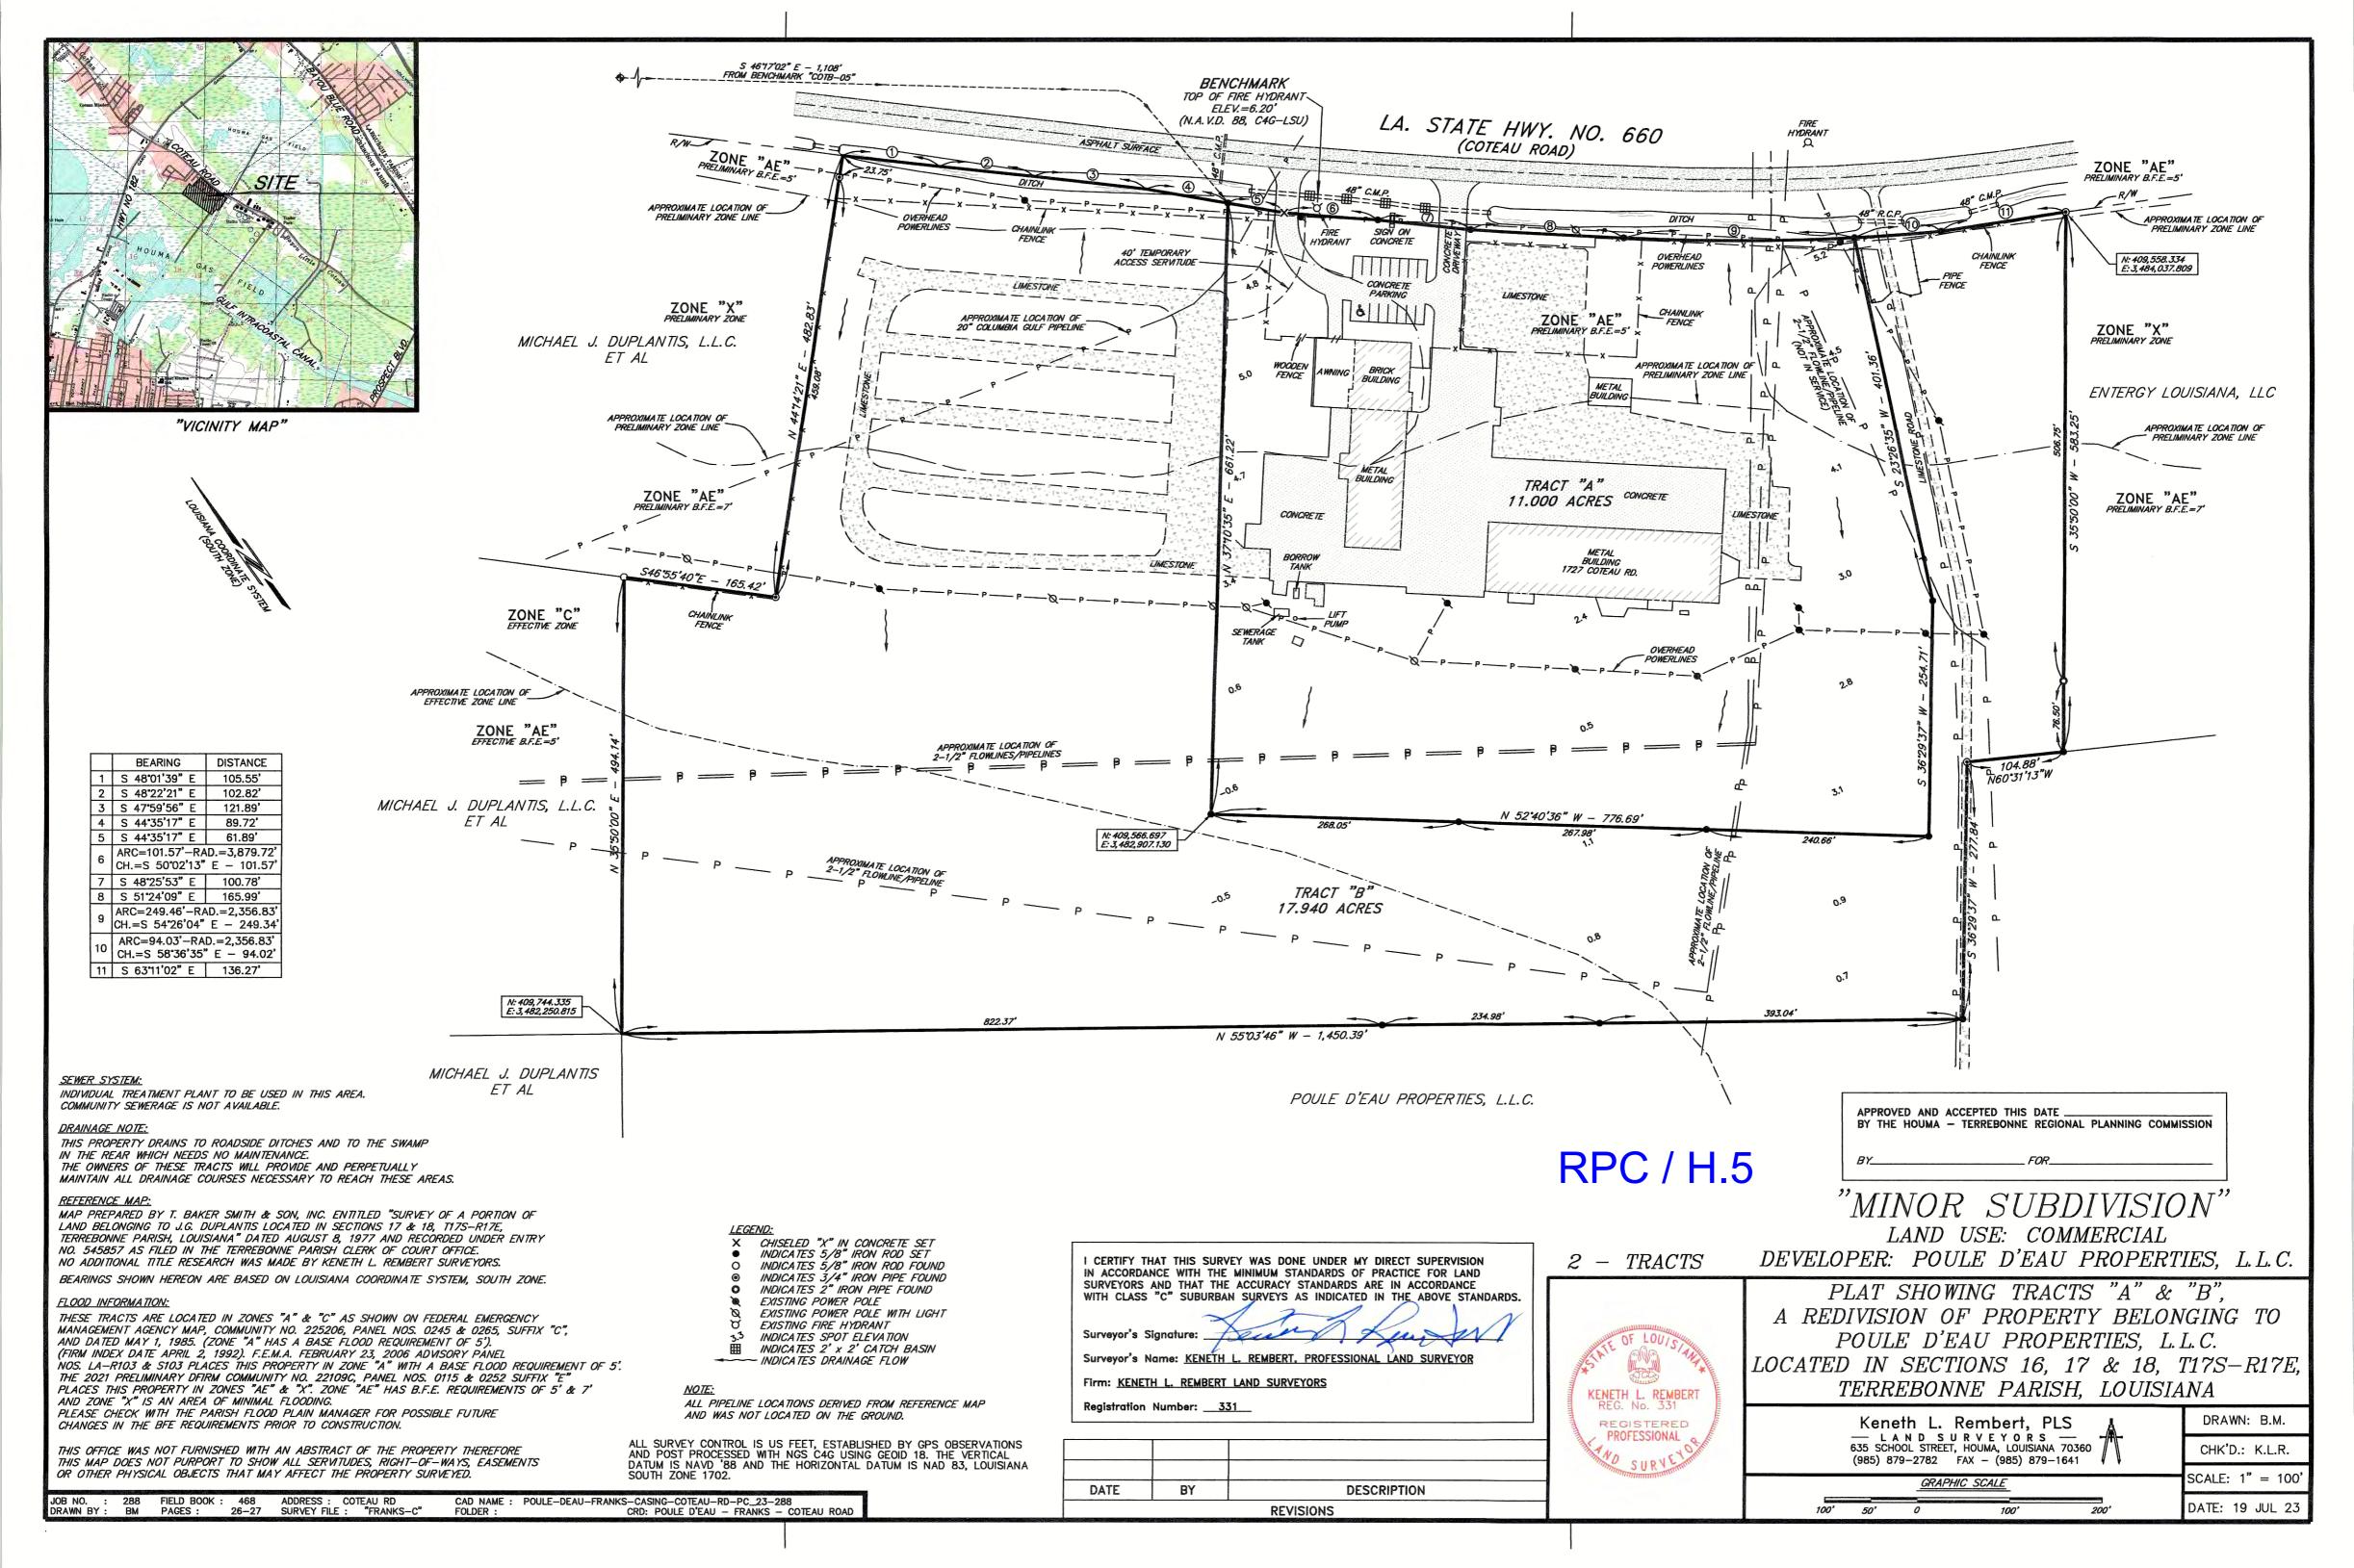

<u>Properties, LLC</u>

Approval Requested: <u>Process D, Minor Subdivision</u>

Location: 1727 Coteau Road, Terrebonne Parish, LA Government Districts: Council District 9 / Coteau Fire District

Developer: <u>Poule D'eau Properties, LLC</u> Surveyor: <u>Keneth L. Rembert Land Surveyors</u>