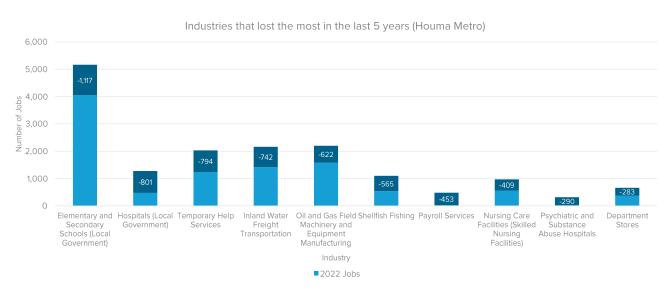

he country





Jobs for service unit operators (oil & gas) grew more than any other occupation over the last 5 years; managers made up the 2<sup>nd</sup> and 3<sup>rd</sup> fastest-growing occupations



Source: Lightcast Economic Modeling



# Office workers made up 3 of the top 10 declining occupations; service workers in retail establishments and restaurants also saw their numbers decline





# Oil & gas, education, healthcare, and the maritime industry dominate Houma's local economy



Source: Lightcast Economic Modeling

# Hospitals, which made up 1.9% of Houma's gross regional product (GRP) in 2017, make up 3.5% of GRP today after seeing explosive job growth over the last 5 years





# Declining employment in local schools tracks with the region's declining school-age population



Source: Lightcast Economic Modeling

# Terrebonne Parish ranked in the top 10% of all US counties for business application growth between 2019 and 2021; Lafourche in the top 12%





# Surplus/Shortfall Analysis

Based on consumer spending patterns, where is there opportunity for Houma to recapture sales that are being lost to retailers outside the region?

The City of Houma is the metro's primary urban center and, as such, it has the potential to attract additional consumer spending at businesses like general merchandisers, auto dealers, and department stores



Source: ESRI Site To Do Business



Retailers selling a wide range of goods – electronics, clothing, building materials - have the potential to capture millions in potential sales that are currently being lost to retailers outsi