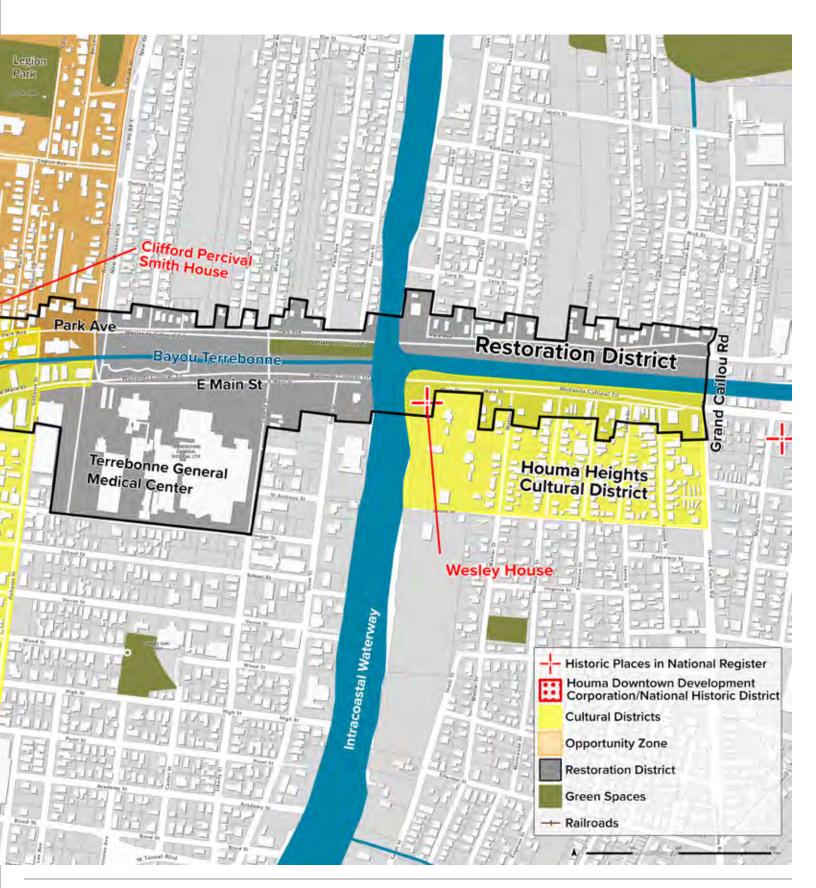

#### L. COMMISSION COMMENTS:

- 1. Planning Commissioners' Comments:
  - a) Mr. Thibodeaux inquired about the Houma Restoration District Committee that was formed to help preserve and revitalize downtown Houma.
- 2. Vice-Chairman's Comments: None.
- M. PUBLIC COMMENTS: None.
- N. Mr. Thibodeaux moved, seconded Mr. Smith: "THAT there being no further business to come before the HTRPC, the meeting be adjourned at 7:02 p.m."