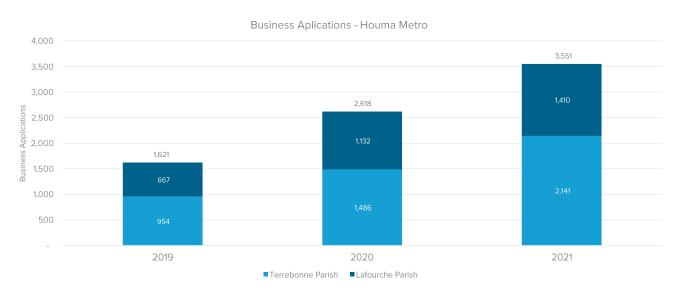

-growing occupations



Source: Lightcast Economic Modeling



# Office workers made up 3 of the top 10 declining occupations; service workers in retail establishments and restaurants also saw their numbers decline





# Oil & gas, education, healthcare, and the maritime industry dominate Houma's local economy



Source: Lightcast Economic Modeling

# Hospitals, which made up 1.9% of Houma's gross regional product (GRP) in 2017, make up 3.5% of GRP today after seeing explosive job growth over the last 5 years





# Declining employment in local schools tracks with the region's declining school-age population



Source: Lightcast Economic Modeling

# Terrebonne Parish ranked in the top 10% of all US counties for business application growth between 2019 and 2021; Lafourche in the top 12%





# Surplus/Shortfall Analysis

Based on consumer spending patterns, where is there opportunity for Houma to recapture sales that are being lost to retailers outside the region?

The City of Houma is the metro's primary urban center and, as such, it has the potential to attract additional consumer spending at businesses like general merchandisers, auto dealers, and department stores



Source: ESRI Site To Do Business



Retailers selling a wide range of goods – electronics, clothing, building materials - have the potential to capture millions in potential sales that are currently being lost to retailers outside the region



Source: ESRI Site To Do Business

# Recommendations

Encourage residential development Lean into the region's growing population of retirees Bring jobs back to Down