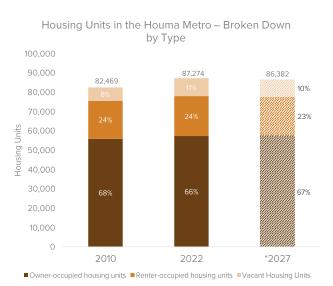

?



# Houma Catchment Area (for next slide)





Source: CSRS

# The number of housing units in the Houma Catchment Area increased over the last 12 years; about 1/3 of the 120 units are vacant





Housing Units in the Houma Catchment Area –

■ Owner-occupied housing units ■ Renter-occupied housing units ■ Vacant Housing Units

\*2027 figures projected by ESRI Site To Do Business Source: ESRI Site To Do Business, US Census Bureau **3** 

# The number of new housing units (4,800) surpassed the growth in households (4,200) over the last 12 years





\*2027 figures projected by ESRI Site To Do Business Source: ESRI Site To Do Business, US Census Bureau



# There are 2,400 more vacant units in the Houma Metro today then there were in 2010; about two-thirds of all units are owneroccupied





\*2027 figures projected by ESRI Site To Do Business Source: ESRI Site To Do Business, US Census Burea

# Occupied multifamily housing grew 18% in the last decade, outpacing the 7% growth in single-family homes which continue to dominate the residential market



Source: US Census Bureau - American Community Survey 5-year estimates





# Growth in multifamily-style housing has been driven by larger structures with 10 or more apartments



Source: US Census Bureau - American Community Survey 5-year estimates

# In the next 5 years, the Houma Metro is projected to lose 35% of its housing stock available for purchase at \$200k or less





\*2027 figures projected by ESRI Site To Do Business Source: ESRI Site To Do Business, US Census Bureau



# Almost half of renters in the Houma Metro s