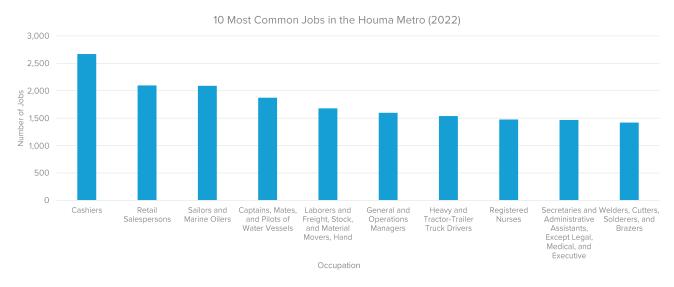

obs trended over the past two decades in the Houma Historic District? In the Houma Restoration District?

For the Houma Metro - which occupations are growing in numbers?

For the Houma Metro - which types of industries are expanding? Contracting?

Top image: Houma Historic District; Bottom image: Houma Restoration District Source: CSRS; Louisiana Department of Culture, Recreation, and Tourism





# Total jobs in Downtown Houma have fallen from 7,000 in 2002 to 3,400 in 2019









# Total jobs are up 1,100 in the Houma Restoration District thanks to 1,200 new health care jobs created over an 18-year span



Source: Longitudinal Employer-Household Dynamics (LEHD) OnTheMap

# Houma has the highest concentration of both sailors/marine oilers and captains/mates of any metro in the country





Jobs for service unit operators (oil & gas) grew more than any other occupation over the last 5 years; managers made up the 2<sup>nd</sup> and 3<sup>rd</sup> fastest-growing occupations



Source: Lightcast Economic Modeling



# Office workers made up 3 of the top 10 declining occupations; service workers in retail establishments and restaurants also saw their numbers decline





# Oil & gas, education, healthcare, and the maritime industry dominate Houma's local economy



Source: Lightcast Economic Modeling

# Hospitals, which made up 1.9% of Houma's gross regional product (GRP) in 2017, make up 3.5% of GRP today after seeing explosive job growth over the last 5 years





# Declining employment in local schools tracks with the region's declining school-age population



Source: Li