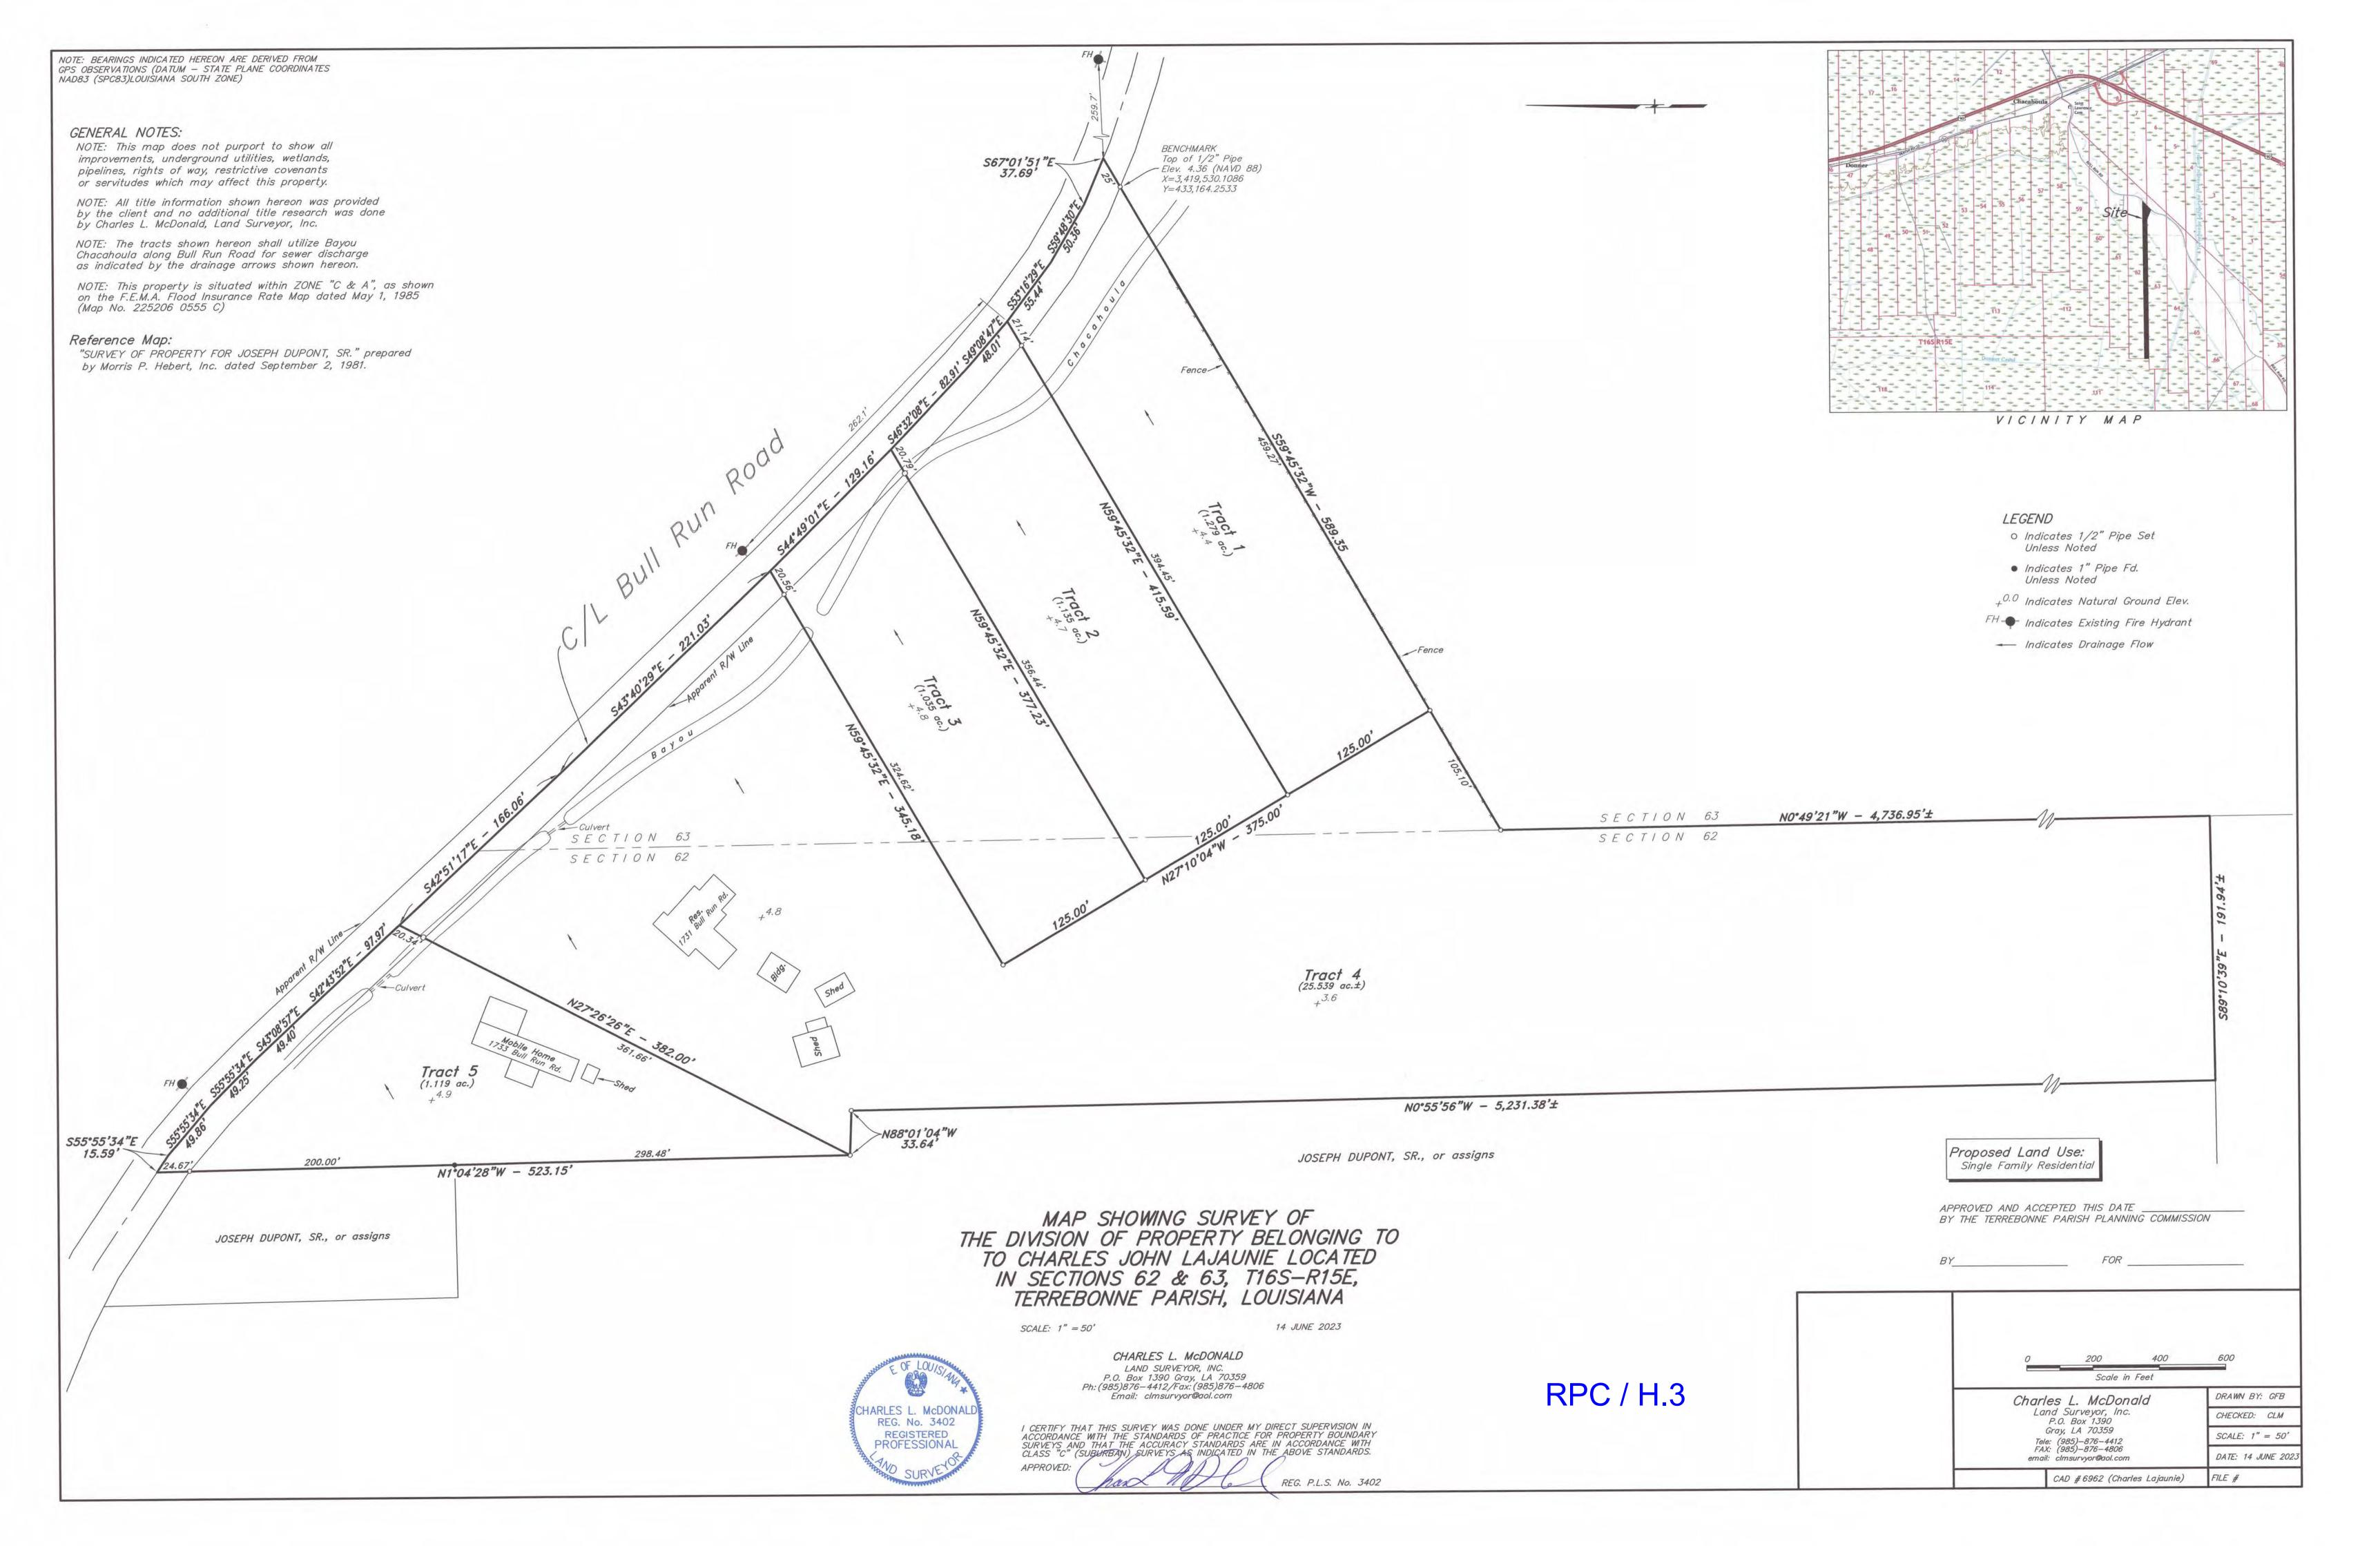

Developer: <u>David P. LeCompte</u>

Surveyor: <u>Keneth L. Rembert Land Surveyors</u>

b) Public Hearing

c) Consider Approval of Said Application

3. a) Subdivision: <u>Tracts 1-5, Charles John Lajaunie</u>

Approval Requested: <u>Process D, Minor Subdivision</u>

Location: 1731 Bull Run Road, Terrebonne Parish, LA
Government Districts: Council District 2 / Donner-Chacahoula Fire District

Developer: <u>Stephanie Leonard</u>

Surveyor: <u>Charles L. McDonald Land Surveyor, Inc.</u>

b) Public Hearing

c) Variance Request: Variance from the fire hydrant distance requirements within the 10%

allowance

d) Consider Approval of Said Application