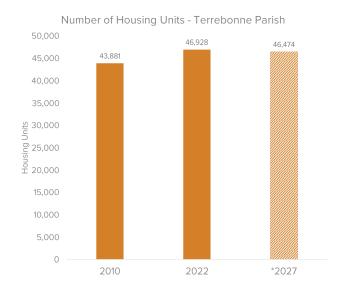

alysis**

Are vacancy rates increasing?

Is Houma expanding its housing supply? How does the housing supply differ for homeowners versus renters? What types of multifamily units are being developed?

Is housing affordable for homeowners and renters?



# Houma Catchment Area (for next slide)





Source: CSRS

# The number of housing units in the Houma Catchment Area increased over the last 12 years; about 1/3 of the 120 units are vacant





Housing Units in the Houma Catchment Area –

■ Owner-occupied housing units ■ Renter-occupied housing units ■ Vacant Housing Units

\*2027 figures projected by ESRI Site To Do Business Source: ESRI Site To Do Business, US Census Bureau **3** 

# The number of new housing units (4,800) surpassed the growth in households (4,200) over the last 12 years





\*2027 figures projected by ESRI Site To Do Business Source: ESRI Site To Do Business, US Census Bureau



# There are 2,400 more vacant units in the Houma Metro today then there were in 2010; about two-thirds of all units are owneroccupied





\*2027 figures projected by ESRI Site To Do Business Source: ESRI Site To Do Business, US Census Burea

# Occupied multifamily housing grew 18% in the last decade, outpacing the 7% growth in single-family homes which continue to dominate the residential market



Source: US Census Bureau - American Community Survey 5-year estimates





# Growth in multifamily-style housing has been driven by larger structures with 10 or more apartments



Source: US Census Bureau - American Community Survey 5-year estimates

# In the next 5 years, the Houma Me