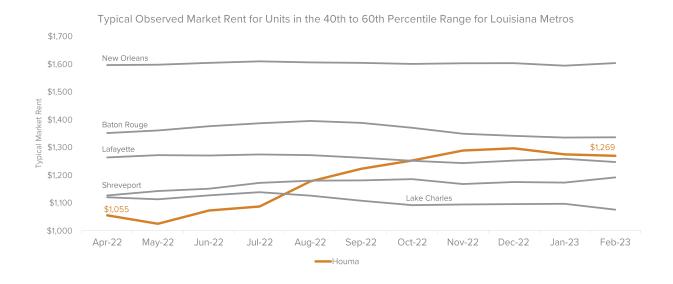

an Community Survey 5-year estimates





# Growth in multifamily-style housing has been driven by larger structures with 10 or more apartments



Source: US Census Bureau - American Community Survey 5-year estimates

# In the next 5 years, the Houma Metro is projected to lose 35% of its housing stock available for purchase at \$200k or less





\*2027 figures projected by ESRI Site To Do Business Source: ESRI Site To Do Business, US Census Bureau



# Almost half of renters in the Houma Metro spend more than 35% of their income on housing



Rental Vacancy Rates (2021) Terrebonne Parish: 2.4% Houma Metro: 3.9% Louisiana: 6.4% United States: 5.2%

Source: US Census Bureau - American Community Survey 1-year estimates



# Rents in the Houma Metro have increased about 20% in the last year



Source: Zillow Observed Rent Index (ZORI)



# Homes for sale are abundant in Houma, while options for renting are limited



**Units for purchase** 



Source: Zillow; screenshots taken in January 2023



# Job and Industry **Analysis**

How have jobs trended over the past two decades in the Houma Historic District? In the Houma Restoration District?

For the Houma Metro - which occupations are growing in numbers?

For the Houma Metro - which types of industries are expanding? Contracting?

Top image: Houma Historic District; Bottom image: Houma Restoration District Source: CSRS; Louisiana Department of Culture, Recreation, and Tourism





# Total jobs in Downtown Houma have fallen from 7,000 in 2002 to 3,400 in 2019









# Total jobs are up 1,100 in the Houma Restoration District