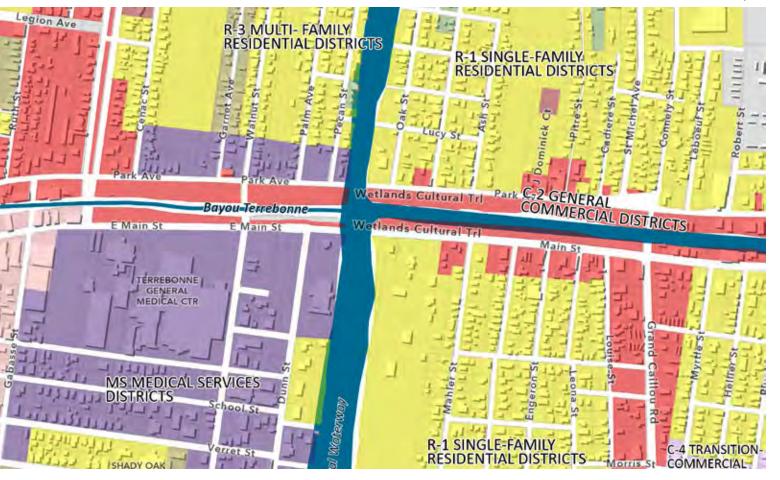

eral Health System hospital. The R-1 residential district is designed for predominantly single-family residential use, prohibiting commercial uses and multi-family housing.

Creating consistency is necessary when encouraging desired land uses. Regulatory tools, such an overlay zone can recognize the unique character of a historic downtown and protect property values and a sense of place through well-crafted regulations.

- C-1: CENTRAL BUSINESS DISTRICTS
- C-2: GENERAL COMMERCIAL DISTRICTS
- C-3: NEIGHBORHOOD COMMERCIAL DISTRICTS
- C-4: TRANSITION-COMMERCIAL DISTRICTS
- R-1: SINGLE-FAMILY RESIDENTIAL DISTRICTS
- R-2: TWO-FAMILY RESIDENTIAL DISTRICTS (LOW DENSITY)
- R-3: MULTI- FAMILY RESIDENTIAL DISTRICTS (HIGH DENSITY)
- MS: MEDICAL SERVICES DISTRICTS

**EXISTING ZONING FOR HOUMA, LA** 



# RECOMMENDED FOR DOWNTOWN HOUMA: DOWNTOWN HISTORIC DISTRICT OVERLAY ZONE

A zoning overlay for Downtown Houma is the most effective way to ensure what kind of development is appropriate to the scale and historical character of Downtown. A zoning overlay is the recommended approach, details to be determined by the Planning and Zoning staff and commissioners. An overlay zone guarantees investors that the characteristics that drew them to Downtown will remain as well as creating a level playing field. These requirements will not be seen as extra or unfairly applied if the same requirements are in place for the entire area and add to the property's value.

An overlay district (zone), is a geographic zoning district layered on top of another existing zoning district, or districts, that imple