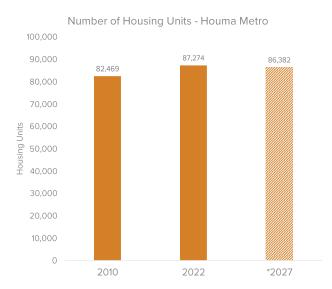

ysis**

Are vacancy rates increasing?

Is Houma expanding its housing supply? How does the housing supply differ for homeowners versus renters? What types of multifamily units are being developed?

Is housing affordable for homeowners and renters?



# Houma Catchment Area (for next slide)





Source: CSRS

# The number of housing units in the Houma Catchment Area increased over the last 12 years; about 1/3 of the 120 units are vacant





Housing Units in the Houma Catchment Area –

■ Owner-occupied housing units ■ Renter-occupied housing units ■ Vacant Housing Units

\*2027 figures projected by ESRI Site To Do Business Source: ESRI Site To Do Business, US Census Bureau **3** 

# The number of new housing units (4,800) surpassed the growth in households (4,200) over the last 12 years





\*2027 figures projected by ESRI Site To Do Business Source: ESRI Site To Do Business, US Census Bureau



# There are 2,400 more vacant units in the Houma Metro today then there were in 2010; about two-thirds of all units are owneroccupied





\*2027 figures projected by ESRI Site To Do Business Source: ESRI Site To Do Business, US Census Burea

# Occupied multifamily housing grew 18% in the last decade, outpacing the 7% growth in single-family homes which continue to dominate the residential market



Source: US Census Bureau - American Community Survey 5-year estimates





# Growth in multifamily-style housing has been driven by larger structures with 10 or more apartments



Source: US Census Bureau - American Community Survey 5-year estimates

# In the next 5 years, the Houma Metr