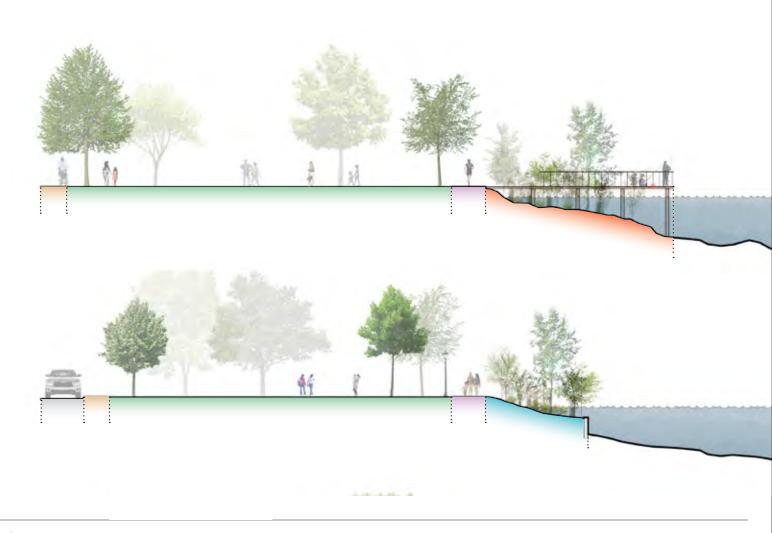

#### I. STAFF REPORT

1. Presentation by CSRS, Inc. and discussion regarding the adoption of the Main Street Corridor Master Plan, and call a Public Hearing on said matter for Thursday, September 21, 2023 at 6:00 p.m.