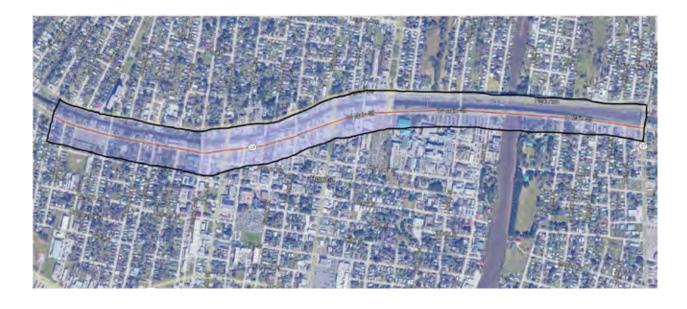

#### I. STAFF REPORT

1. Presentation by CSRS, Inc. and discussion regarding the adoption of the Main Street Corridor Master Plan, and call a Public Hearing on said matter for Thursday, September 21, 2023 at 6:00 p.m.