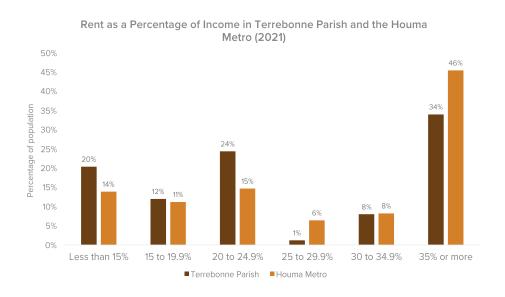

usiness Source: ESRI Site To Do Business, US Census Burea

# Occupied multifamily housing grew 18% in the last decade, outpacing the 7% growth in single-family homes which continue to dominate the residential market



Source: US Census Bureau - American Community Survey 5-year estimates





# Growth in multifamily-style housing has been driven by larger structures with 10 or more apartments



Source: US Census Bureau - American Community Survey 5-year estimates

# In the next 5 years, the Houma Metro is projected to lose 35% of its housing stock available for purchase at \$200k or less





\*2027 figures projected by ESRI Site To Do Business Source: ESRI Site To Do Business, US Census Bureau



# Almost half of renters in the Houma Metro spend more than 35% of their income on housing



Rental Vacancy Rates (2021) Terrebonne Parish: 2.4% Houma Metro: 3.9% Louisiana: 6.4% United States: 5.2%

Source: US Census Bureau - American Community Survey 1-year estimates



# Rents in the Houma Metro have increased about 20% in the last year



Source: Zillow Observed Rent Index (ZORI)



# Homes for sale are abundant in Houma, while options for renting are limited



**Units for purchase** 



Source: Zillow; screenshots taken in January 2023



# Job and Industry **Analysis**

How have jobs trended over the past two decades in the Houma Historic District? In the Houma Restoration District?

For the Houma Metro - which occupations are growing in numbers?

For the Houma Metro - which types of industries are expanding? Contracting?

Top image: Houma Historic District; Bottom image: