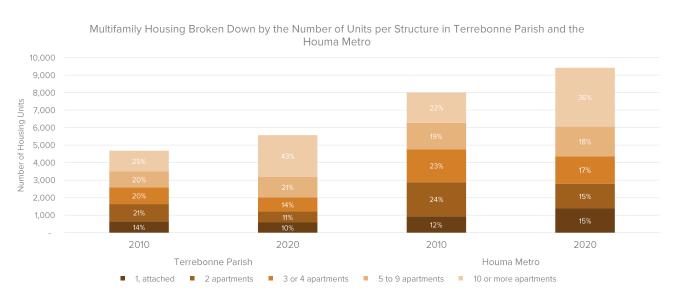

The number of new housing units (4,800) surpassed the growth in households (4,200) over the last 12 years





\*2027 figures projected by ESRI Site To Do Business Source: ESRI Site To Do Business, US Census Bureau



# There are 2,400 more vacant units in the Houma Metro today then there were in 2010; about two-thirds of all units are owneroccupied





\*2027 figures projected by ESRI Site To Do Business Source: ESRI Site To Do Business, US Census Burea

# Occupied multifamily housing grew 18% in the last decade, outpacing the 7% growth in single-family homes which continue to dominate the residential market



Source: US Census Bureau - American Community Survey 5-year estimates





# Growth in multifamily-style housing has been driven by larger structures with 10 or more apartments



Source: US Census Bureau - American Community Survey 5-year estimates

# In the next 5 years, the Houma Metro is projected to lose 35% of its housing stock available for purchase at \$200k or less





\*2027 figures projected by ESRI Site To Do Business Source: ESRI Site To Do Business, US Census Bureau



# Almost half of renters in the Houma Metro spend more than 35% of their income on housing



Rental Vacancy Rates (2021) Terrebonne Parish: 2.4% Houma Metro: 3.9% Louisiana: 6.4% United States: 5.2%

Source: US Census Bureau - American Community Survey 1-year estimates



# Rents in the Houma Metro have increased about 20% in the last year



Source: Zillow Observed Rent Index (ZORI)



# Homes for sale are abundant in Houma, while options for renting are limited



**Units for purch