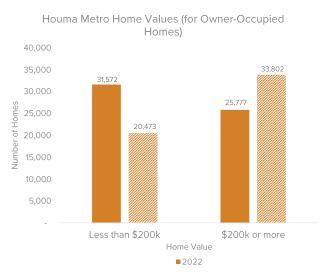

Census Bureau



# There are 2,400 more vacant units in the Houma Metro today then there were in 2010; about two-thirds of all units are owneroccupied





\*2027 figures projected by ESRI Site To Do Business Source: ESRI Site To Do Business, US Census Burea

# Occupied multifamily housing grew 18% in the last decade, outpacing the 7% growth in single-family homes which continue to dominate the residential market



Source: US Census Bureau - American Community Survey 5-year estimates





# Growth in multifamily-style housing has been driven by larger structures with 10 or more apartments



Source: US Census Bureau - American Community Survey 5-year estimates

# In the next 5 years, the Houma Metro is projected to lose 35% of its housing stock available for purchase at \$200k or less





\*2027 figures projected by ESRI Site To Do Business Source: ESRI Site To Do Business, US Census Bureau



# Almost half of renters in the Houma Metro spend more than 35% of their income on housing



Rental Vacancy Rates (2021) Terrebonne Parish: 2.4% Houma Metro: 3.9% Louisiana: 6.4% United States: 5.2%

Source: US Census Bureau - American Community Survey 1-year estimates



# Rents in the Houma Metro have increased about 20% in the last year



Source: Zillow Observed Rent Index (ZORI)



# Homes for sale are abundant in Houma, while options for renting are limited



**Units for purchase** 



Source: Zillow; screenshots taken in January 2023



# Job and Industry **Analysis**

How have jobs trended over the past two decades in the Houma Historic District? In the Houma Restoration D