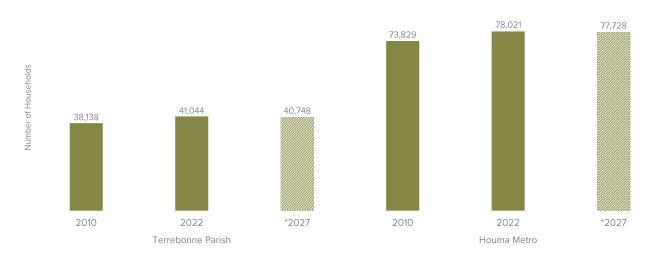

rection are household incomes trending? Are education levels increasing?



About 3,500 residents have left the Houma Metro since 2010; another 2,600 are projected to leave by 2027



\*2027 figures projected by ESRI Site To Do Business Source: ESRI Site To Do Business, US Census Bureau



Houma is aging: the number of residents age 65+ increased by more than 7,000 in the last 12 years; it's projected to increase by another 4,000 in the next 5 years





\*2027 figures projected by ESRI Site To Do Business Source: ESRI Site To Do Business, US Census Burea

There are about 4,200 more households in Houma now than there were in 2010; the number of people in the average household has fallen slightly, from 2.8 in 2010 to 2.6 today

Number of Households in Terrebonne Parish and the Houma Metro



\*2027 figures projected by ESRI Site To Do Business Source: ESRI Site To Do Business, US Census Bureau



The median household income increased 15% in the Houma Metro in the last 12 years, and it's projected to increase another 14% over the next 5 years





\*2027 figures projected by ESRI Site To Do Business Source: ESRI Site To Do Business, US Census Bureau



# Between 2010 and 2020, the number of Houma Metro residents with a bachelor's degree or higher increased by about 4,500





Source: US Census Bureau - American Community Survey 5-year estimates



# **Residential Analysis**

Are vacancy rates increasing?

Is Houma expanding its housing supply? How does the housing supply differ for homeowners versus renters? What types of multifamily units are being developed?

Is housing aff