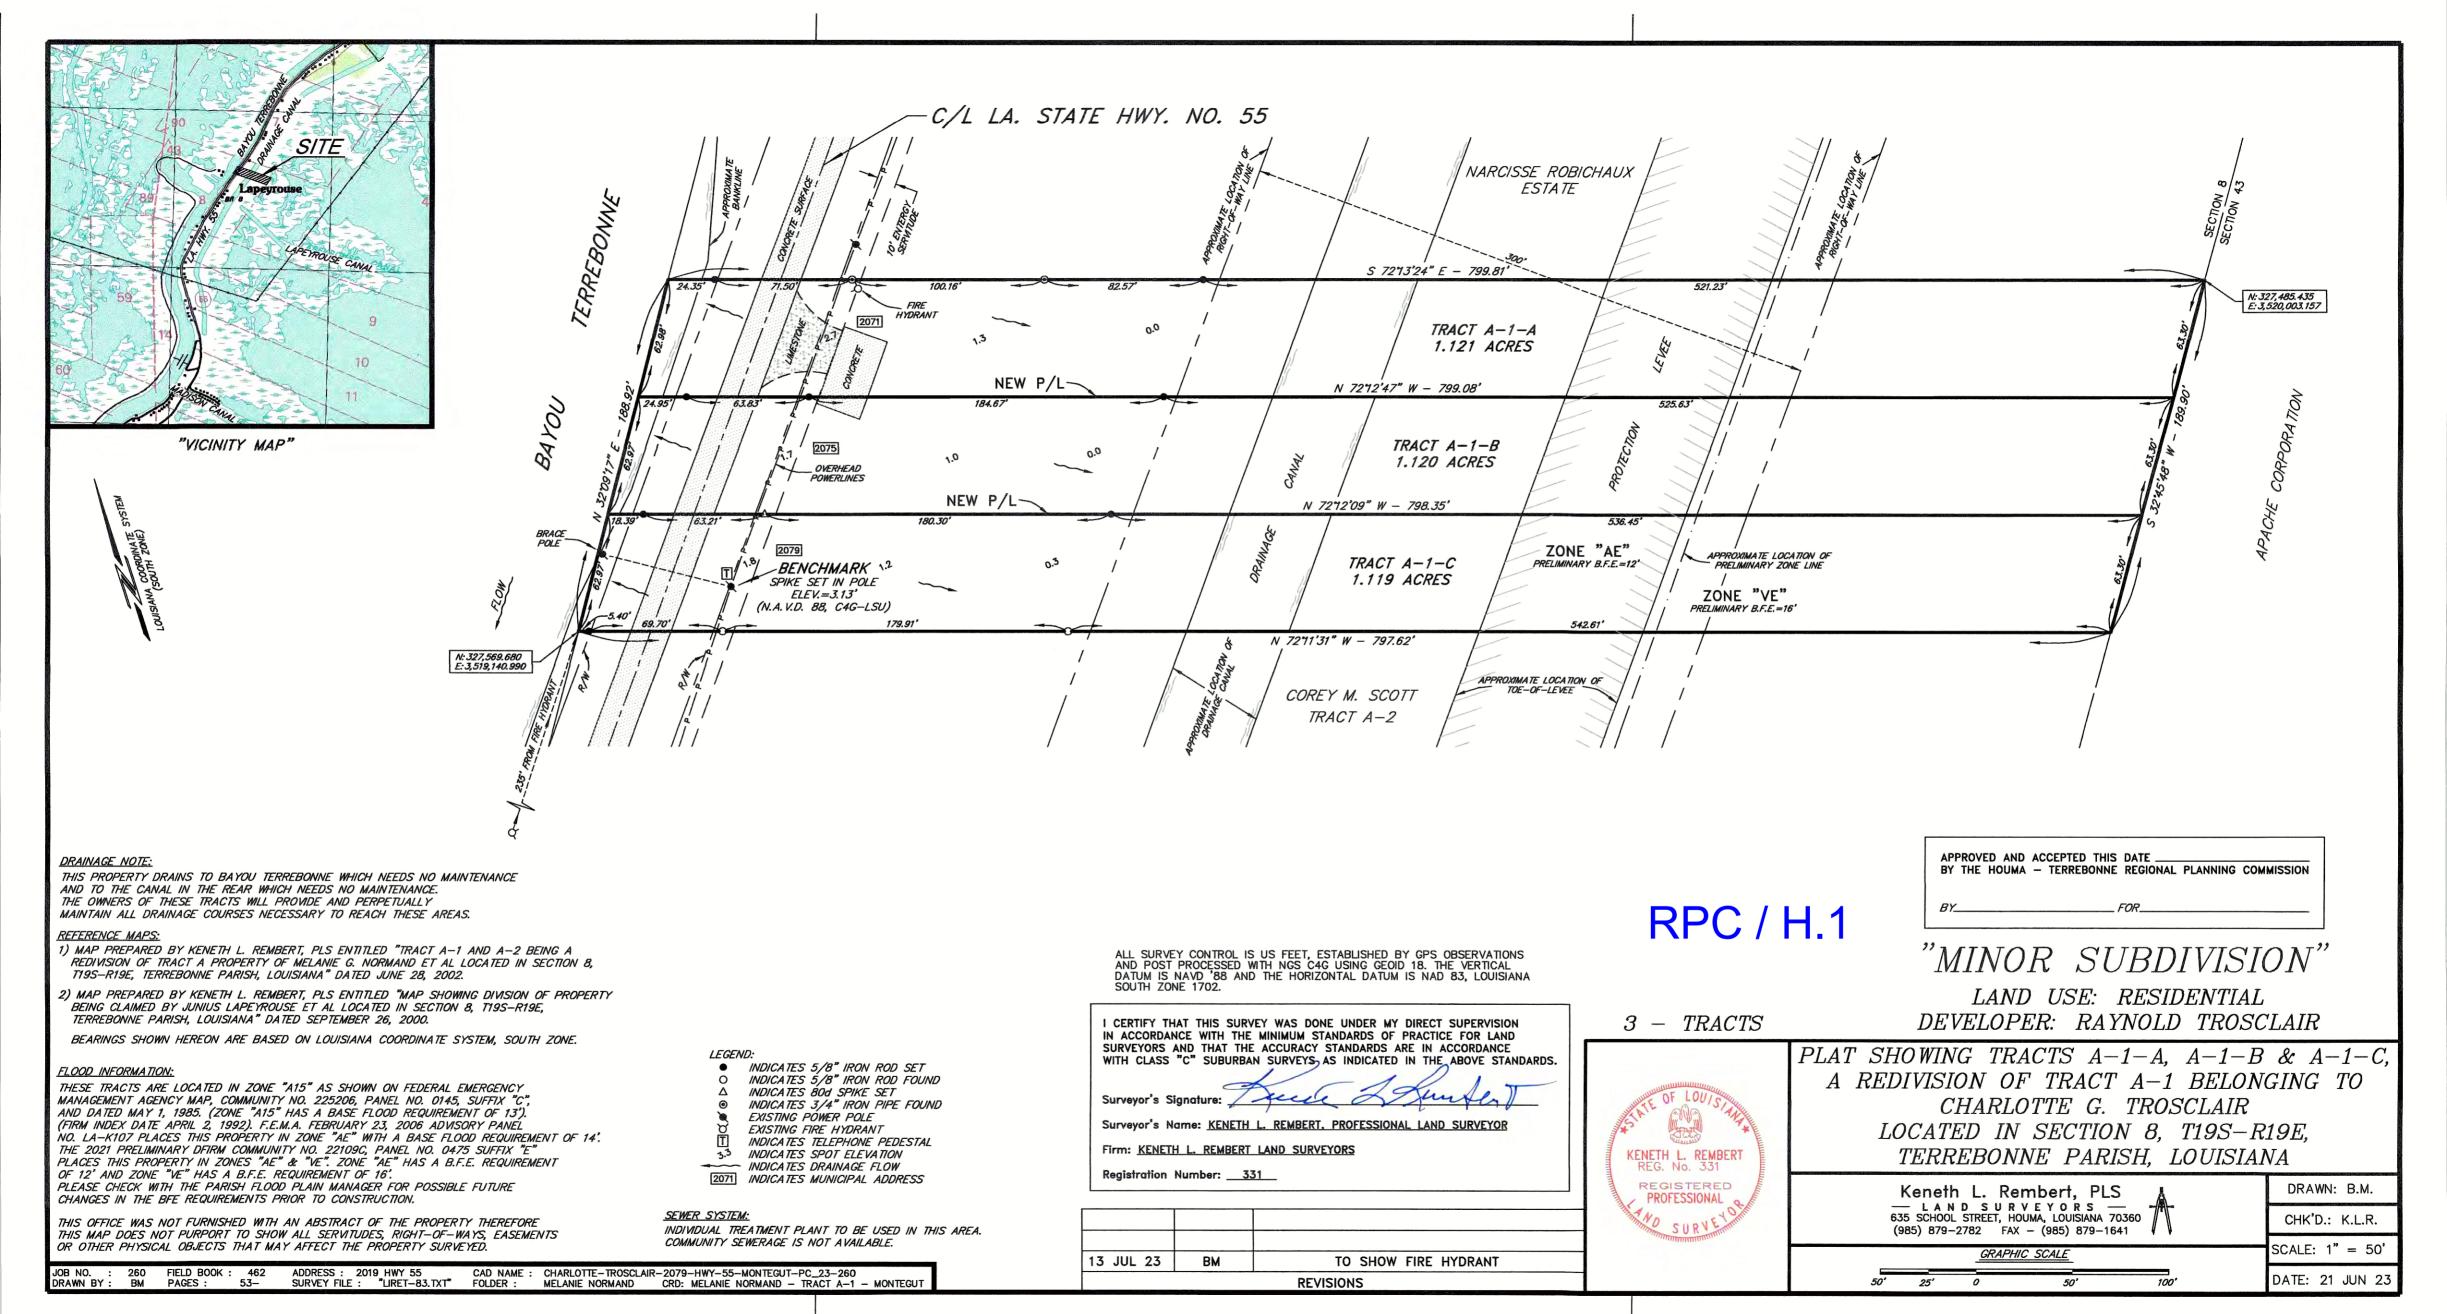

#### H. APPLICATIONS / NEW BUSINESS:

1. a) Subdivision: <u>Tracts A-1-A, A-1-B & A-1-C, A Redivision of Tract A-1 belonging to</u>

Charlotte G. Trosclair

Approval Requested: Process D, Minor Subdivision

Location: <u>2079 Hwy. 55, Terrebonne Parish, LA</u>
Government Districts: <u>Council District 9 / Montegut Fire District</u>

Developer: <u>Charlotte G. Trosclair</u>

Surveyor: <u>Keneth L. Rembert Land Surveyors</u>

b) Public Hearing

c) Consider Approval of Said Application

2. a) Subdivision: <u>Tracts 1-A, 2-A, & 3-A, A Redivision of Tract "A" belonging to David P.</u>