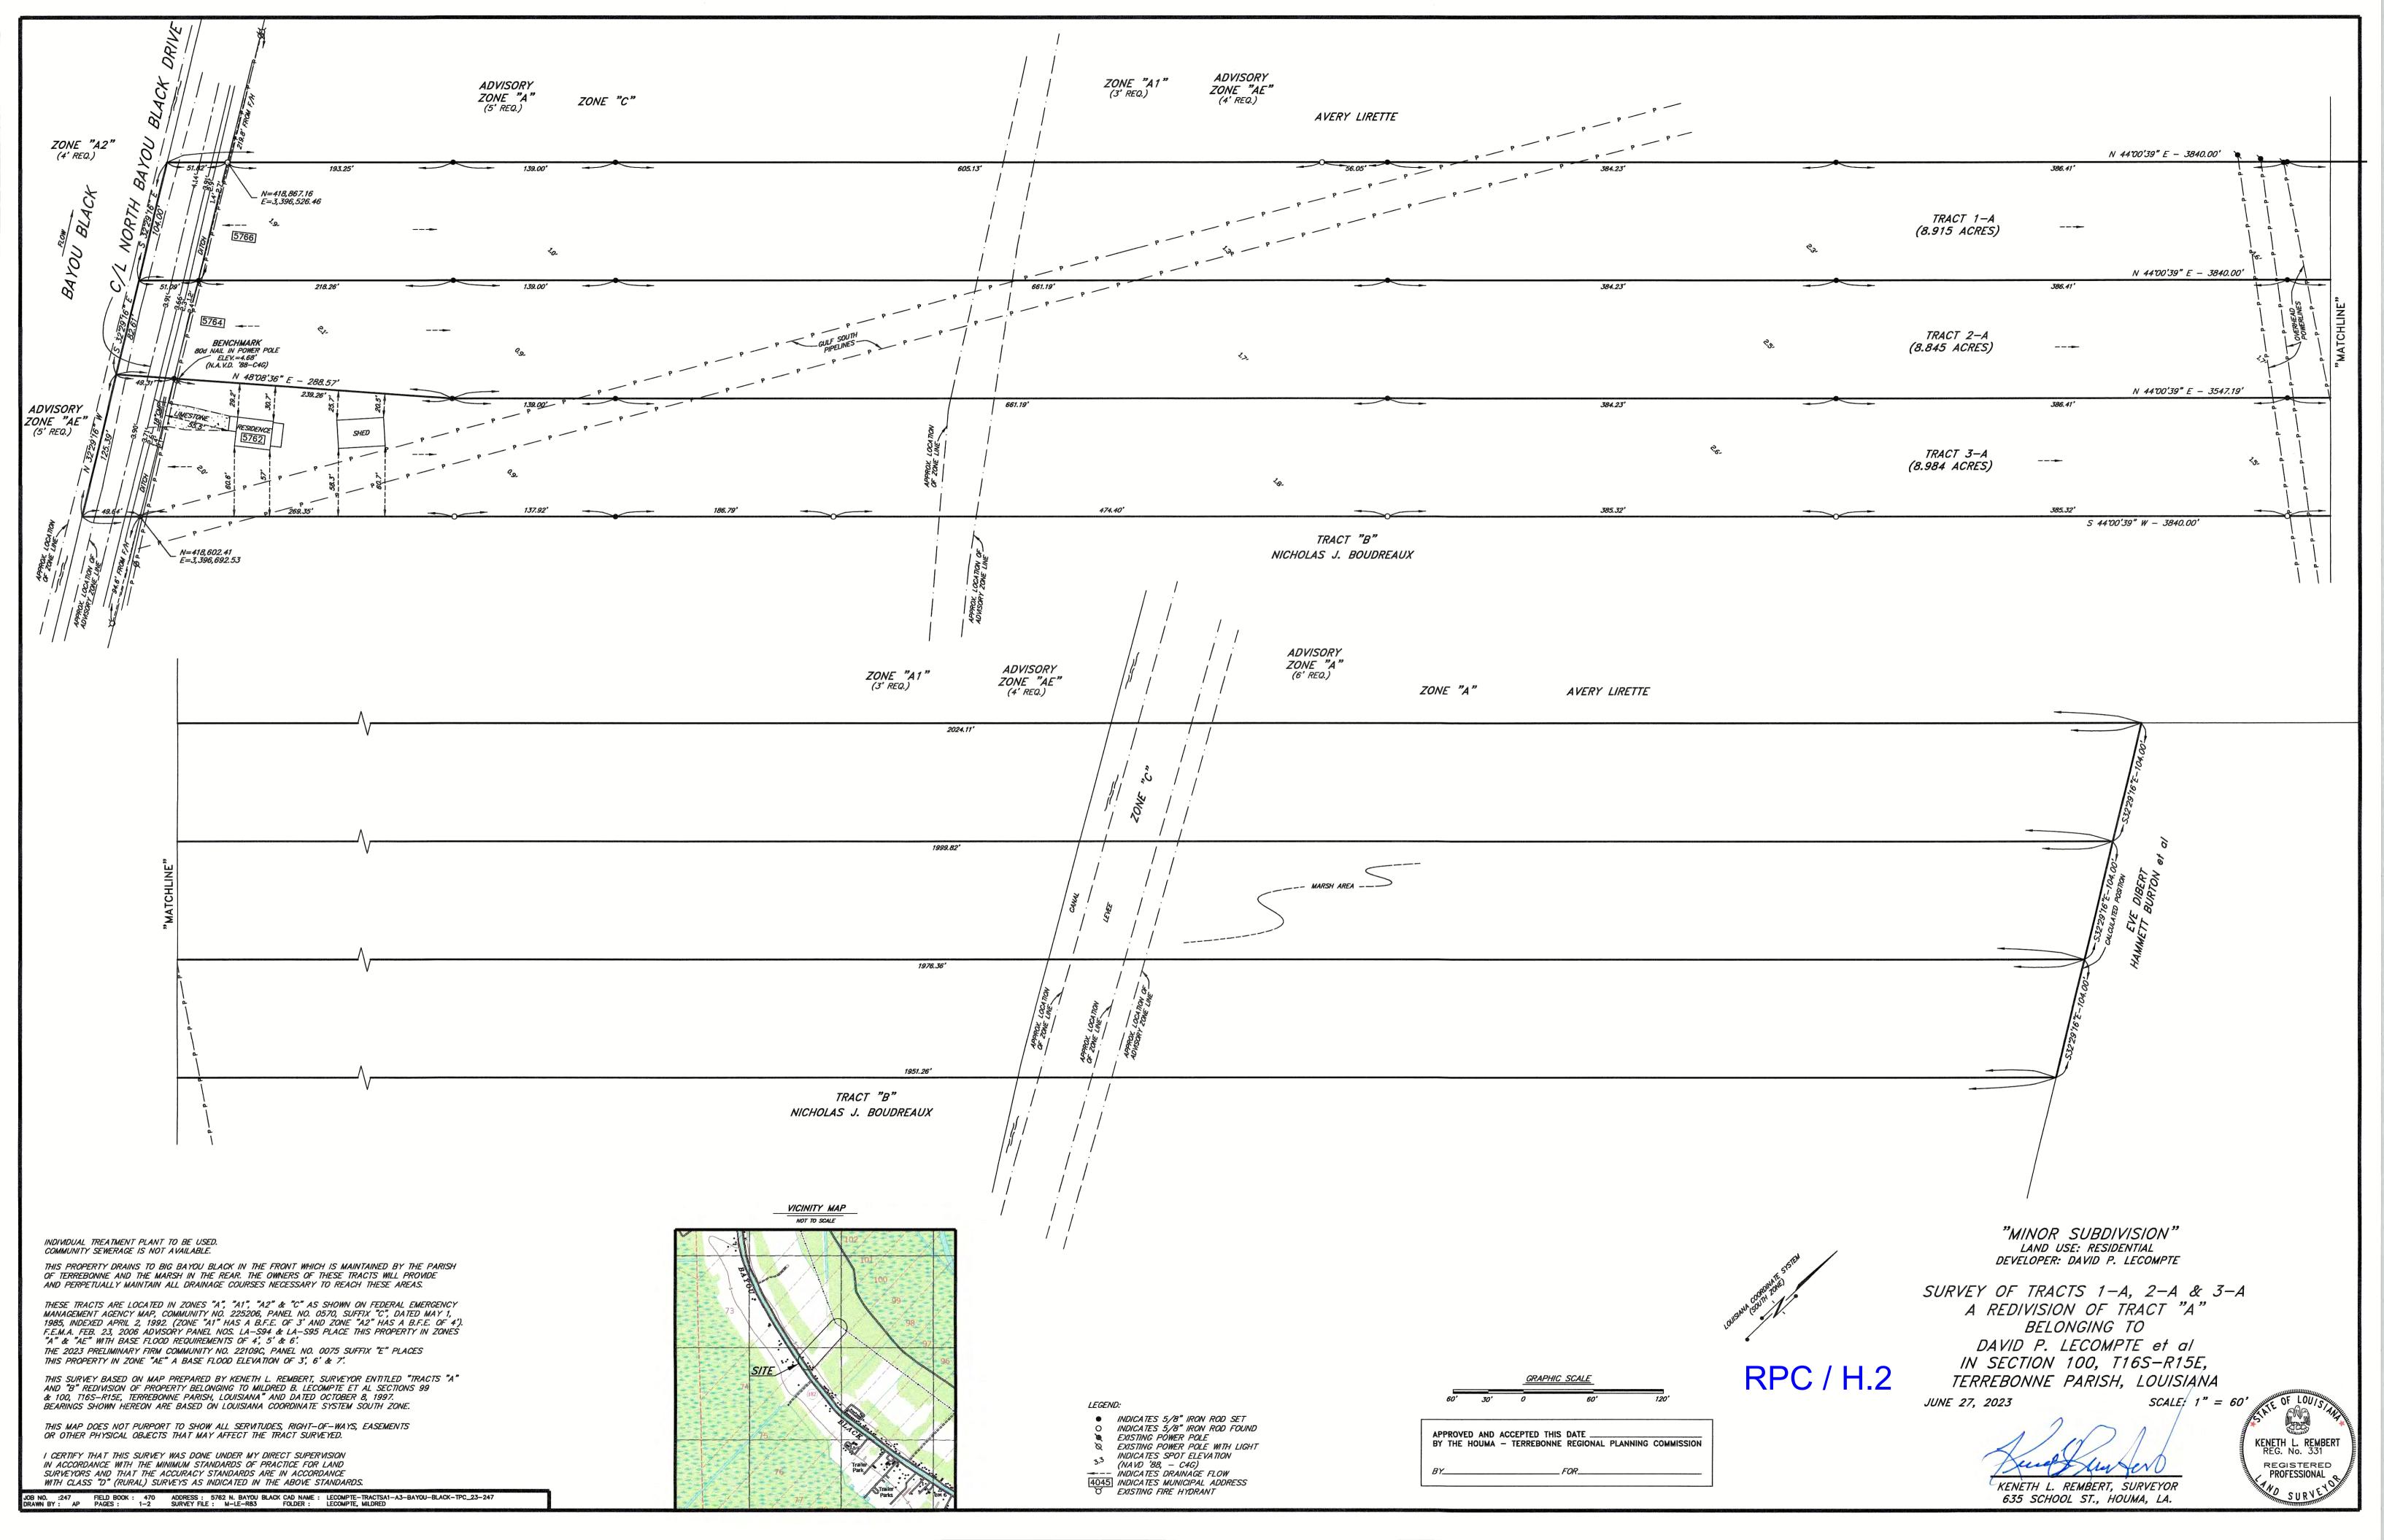

Developer: <u>Charlotte G. Trosclair</u>

Surveyor: <u>Keneth L. Rembert Land Surveyors</u>

b) Public Hearing

c) Consider Approval of Said Application

2. a) Subdivision: <u>Tracts 1-A, 2-A, & 3-A, A Redivision of Tract "A" belonging to David P.</u>

LeCompte, et al

Approval Requested: <u>Process D, Minor Subdivision</u>

Location: <u>5762 North Bayou Black Drive, Terrebonne Parish, LA</u>

Government Districts: Council District 2 / Gibson Fire District

Developer: <u>David P. LeCompte</u>

Surveyor: <u>Keneth L. Rembert Land Surveyors</u>

b) Public Hearing

c) Consider Approval of Said Application

3. a) Subdivision: <u>Tracts 1-5, Charles John Lajaunie</u>