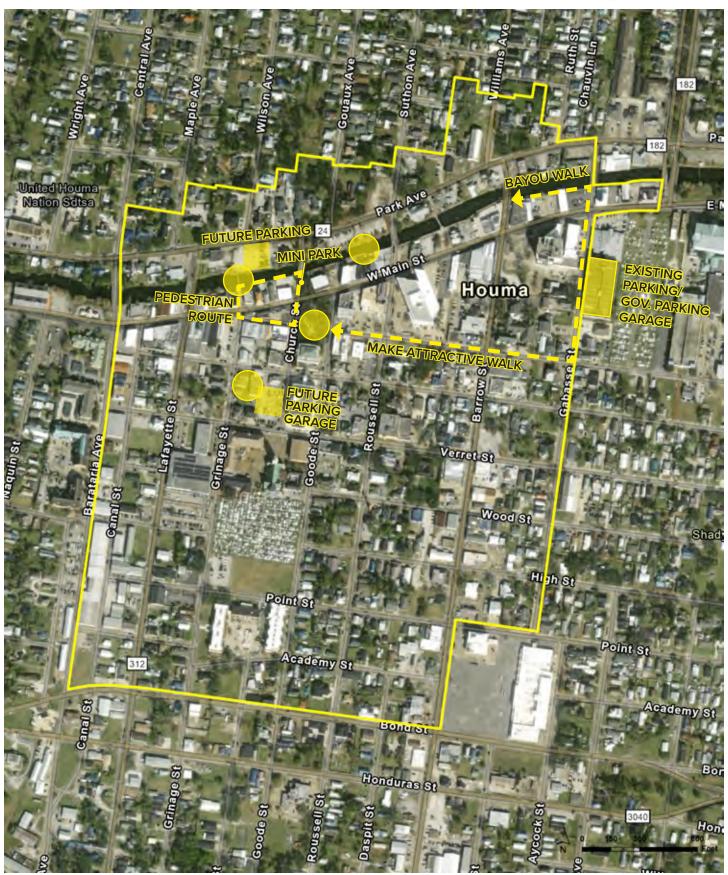

#### I. STAFF REPORT

1. Presentation by CSRS, Inc. and discussion regarding the adoption of the Main Street Corridor Master Plan, and call a Public Hearing on said matter for Thursday, September 21, 2023 at 6:00 p.m.