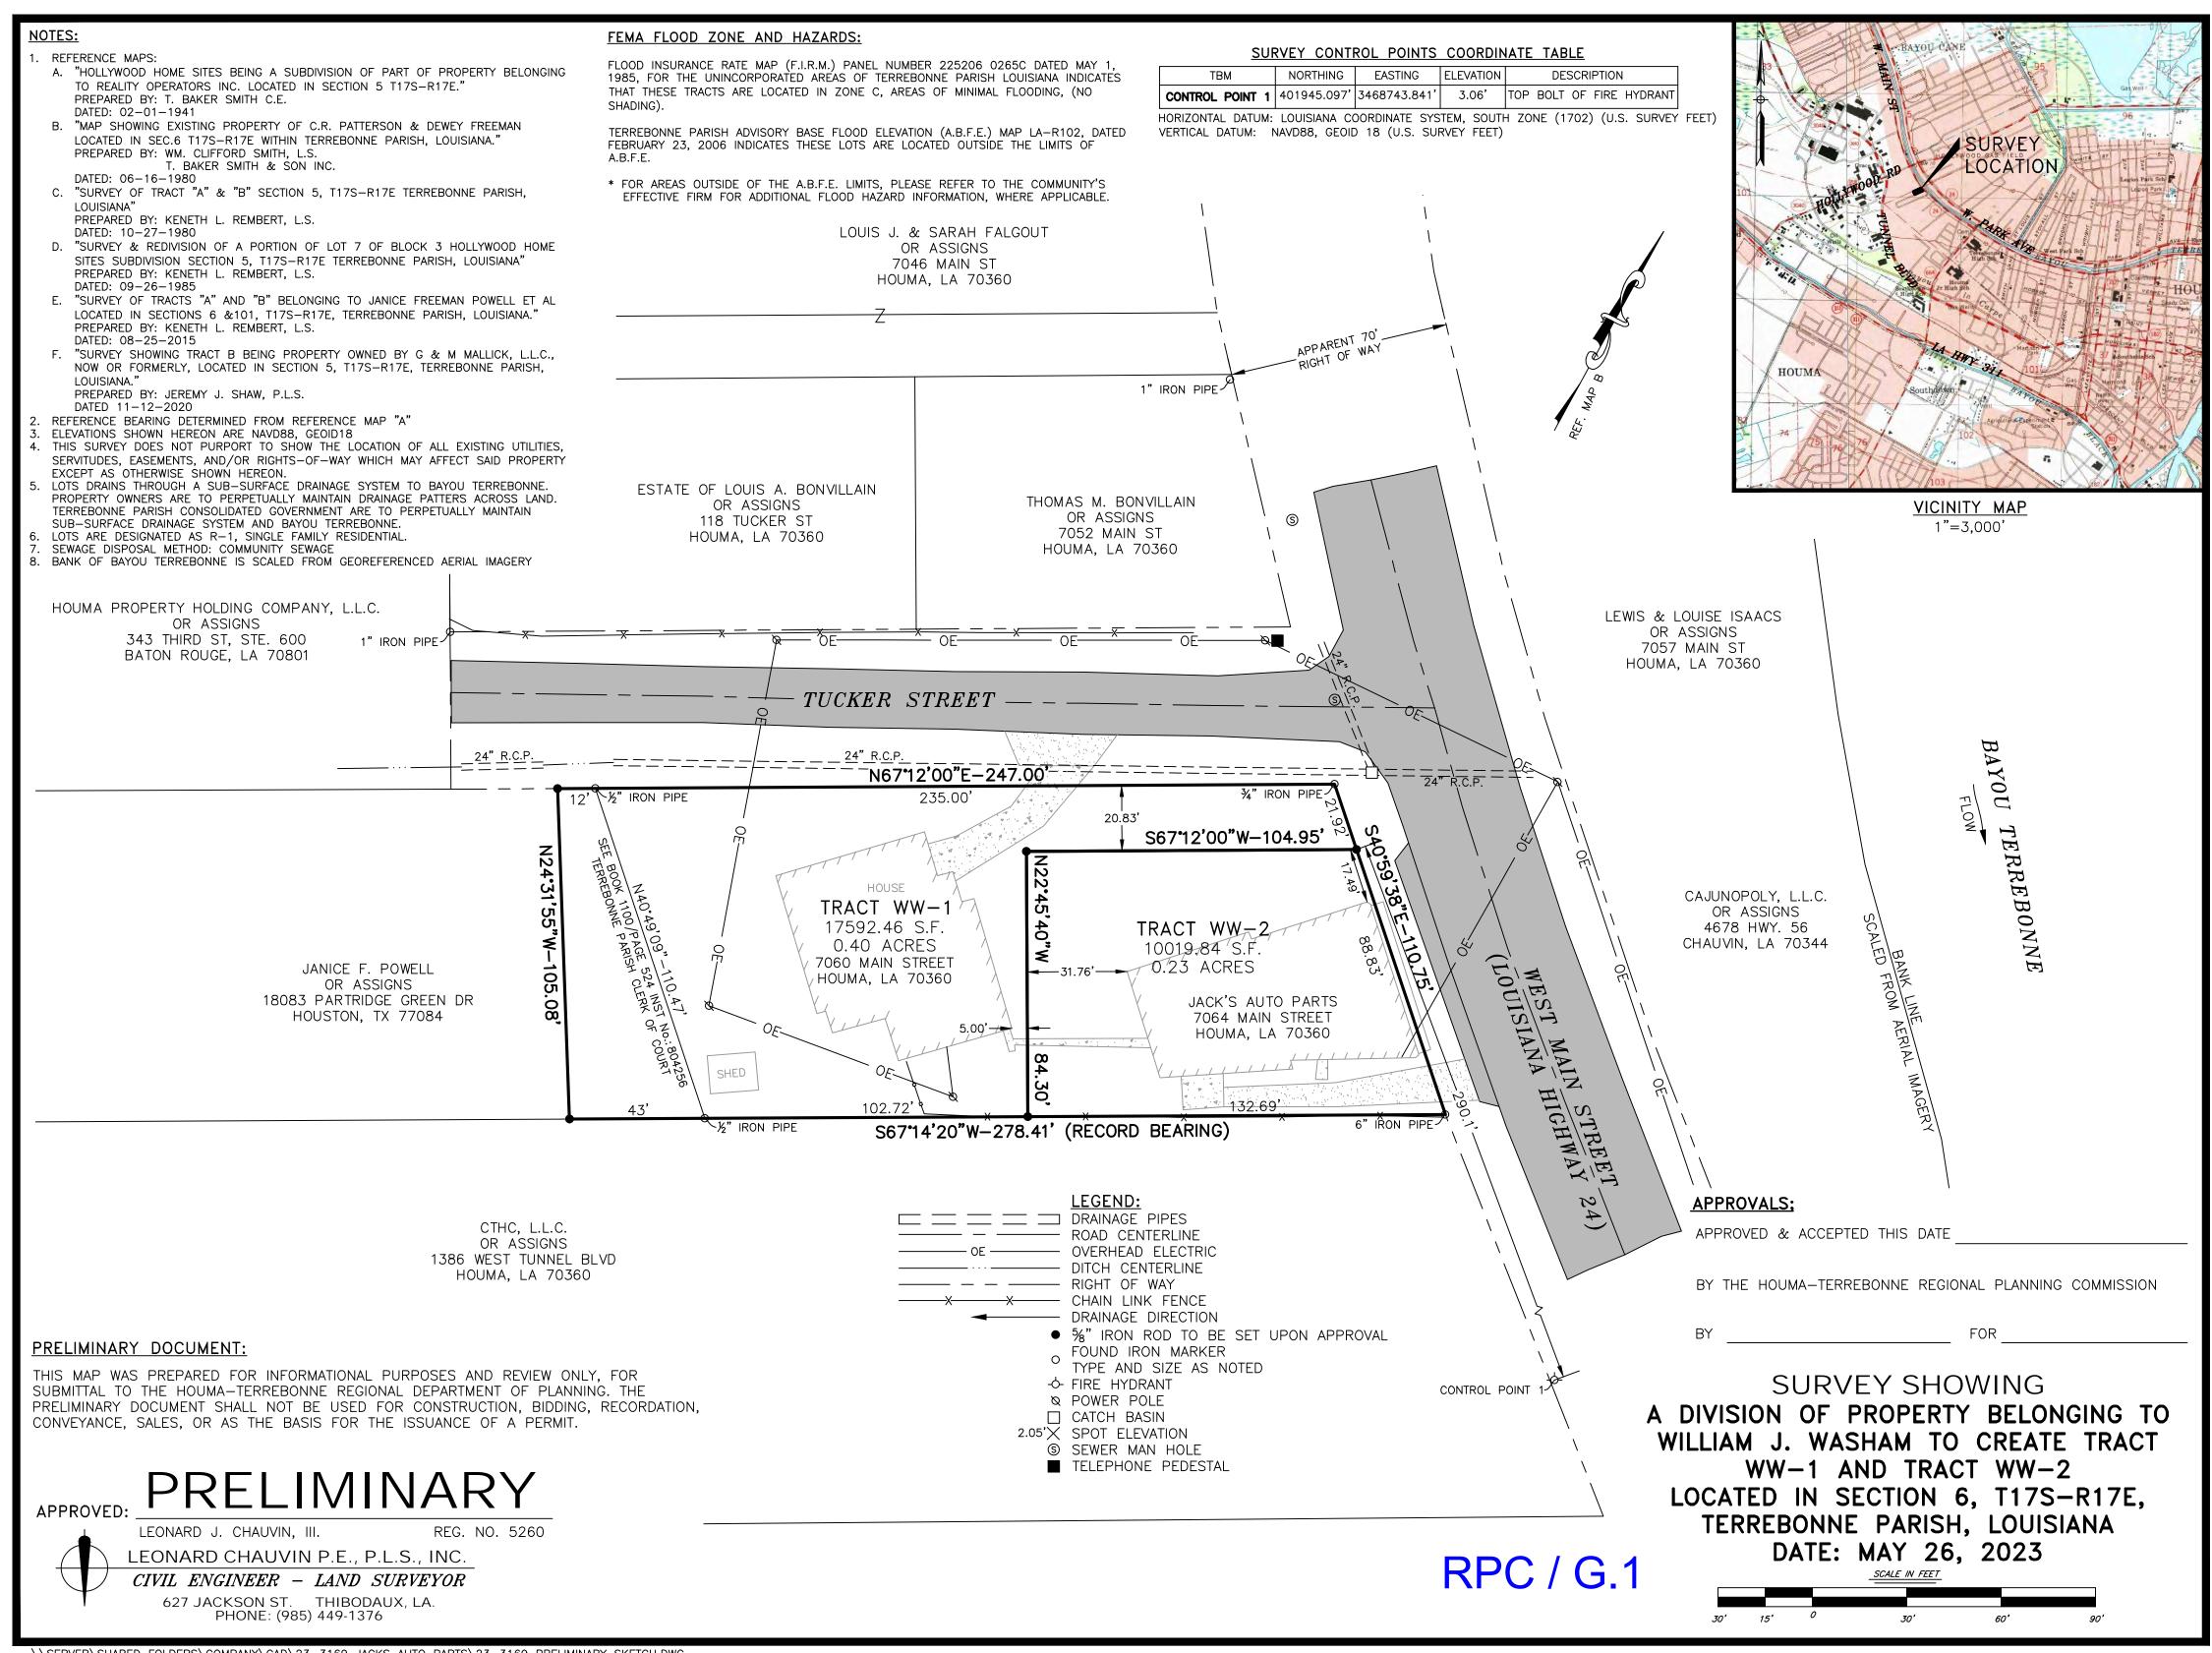

#### G. OLD BUSINESS:

1. a) Subdivision: <u>Division of Property belonging to William J. Washam to create Tract WW-</u>

1 and Tract WW-2

Approval Requested: <u>Process D, Minor Subdivision</u>

Location: 7060 & 7064 Main Street, Terrebonne Parish, LA
Government Districts: Council District 5 / Bayou Cane Fire District

Developer: William J. Washam

Surveyor: <u>Leonard Chauvin P.E., P.L.S., Inc.</u>

b) Public Hearing

c) Consider Approval of Said Application