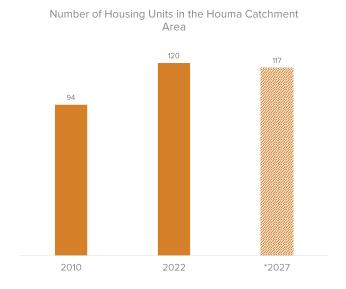

r 14% over the next 5 years





\*2027 figures projected by ESRI Site To Do Business Source: ESRI Site To Do Business, US Census Bureau



# Between 2010 and 2020, the number of Houma Metro residents with a bachelor's degree or higher increased by about 4,500





Source: US Census Bureau - American Community Survey 5-year estimates



# **Residential Analysis**

Are vacancy rates increasing?

Is Houma expanding its housing supply? How does the housing supply differ for homeowners versus renters? What types of multifamily units are being developed?

Is housing affordable for homeowners and renters?



# Houma Catchment Area (for next slide)





Source: CSRS

# The number of housing units in the Houma Catchment Area increased over the last 12 years; about 1/3 of the 120 units are vacant





Housing Units in the Houma Catchment Area –

■ Owner-occupied housing units ■ Renter-occupied housing units ■ Vacant Housing Units

\*2027 figures projected by ESRI Site To Do Business Source: ESRI Site To Do Business, US Census Bureau **3** 

# The number of new housing units (4,800) surpassed the growth in households (4,200) over the last 12 years





\*2027 figures projected by ESRI Site To Do Business Source: ESRI Site To Do Business, US Census Bureau



# There are 2,400 more vacant units in the Houma Metro today then there were in 2010; about two-thirds of all units are owneroccupied





\*2027 figures projected by ESRI Site To Do Business Source: ESRI Site To Do Business, US Census Burea

# Occupied multifamily housing grew 18% in the last decade, outpacing the 7% growth in si