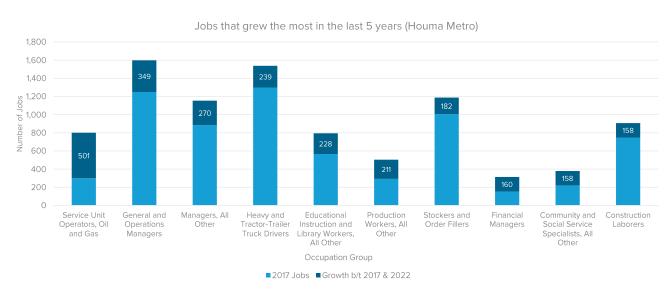

- which types of industries are expanding? Contracting?

Top image: Houma Historic District; Bottom image: Houma Restoration District Source: CSRS; Louisiana Department of Culture, Recreation, and Tourism





# Total jobs in Downtown Houma have fallen from 7,000 in 2002 to 3,400 in 2019









# Total jobs are up 1,100 in the Houma Restoration District thanks to 1,200 new health care jobs created over an 18-year span



Source: Longitudinal Employer-Household Dynamics (LEHD) OnTheMap

# Houma has the highest concentration of both sailors/marine oilers and captains/mates of any metro in the country





Jobs for service unit operators (oil & gas) grew more than any other occupation over the last 5 years; managers made up the 2<sup>nd</sup> and 3<sup>rd</sup> fastest-growing occupations



Source: Lightcast Economic Modeling



# Office workers made up 3 of the top 10 declining occupations; service workers in retail establishments and restaurants also saw their numbers decline





# Oil & gas, education, healthcare, and the maritime industry dominate Houma's local economy



Source: Lightcast Economic Modeling

# Hospitals, which made up 1.9% of Houma's gross regional product (GRP) in 2017, make up 3.5% of GRP today after seeing explosive job growth over the last 5 years





# Declining employment in local schools tracks with the region's declining school-age population



Source: Lightcast Economic Modeling

# Terrebonne Parish ranked in the top 10% of all US counties for business application growth between 2019 and 2021; Lafourche in the top 12%





# Surplus/Shortfal