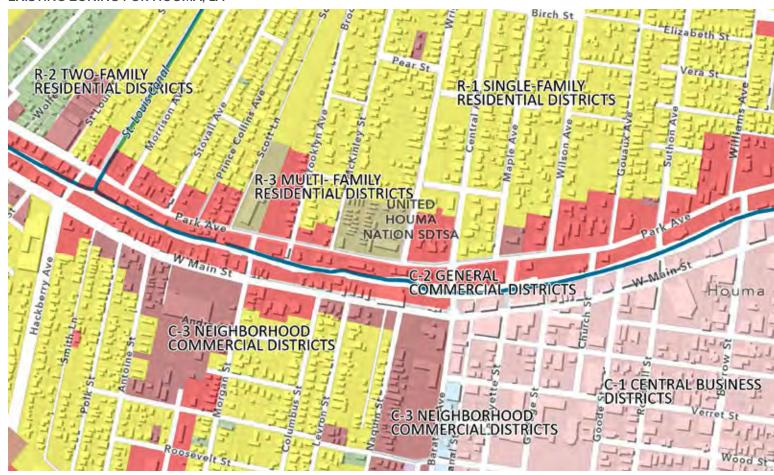

llion in expected annual gross revenue.



IMAGE SOURCE: Kokomo Tribune

# **Update Land Use** 5.3 Regulations

The Main Street Revitalization Plan area includes a variety of existing zoning districts—C-1, C-2, R-1, and Medical Services. Most of the Plan area falls within commercial districts: C-1 (Central Commercial District) and C-2 (General Commercial District). These two districts have similar zoning restrictions, though C-2 districts allow for a wider variety of retail goods and services that might serve the greater community, such as automotive sales and major shopping centers. Both commercial districts allow for residential (single and multi-family) use. The Medical Services District is designed to encourage an appropriate grouping of medical

### **EXISTING ZONING FOR HOUMA. LA**



IMAGE SOURCE: Terrebonne Parish Consolidated Government: Public LandMap

service facilities—in the downtown area, this District is home to Terrebonne General Health System hospital. The R-1 residential district is designed for predominantly single-family residential use, prohibiting commercial uses and multi-family housing.

Creating consistency is necessary when encouraging desired land uses. Regulatory tools, such an overlay zone can recognize the unique character of a historic downtown and protect property values and a sense of place through well-crafted regulations.

- C-1: CENTRAL BUSINESS DISTRICTS
- C-2: GENERAL COMMERCIAL DISTRICTS
- C-3: NEIGHBORHOOD COMMERCIAL DISTRICTS
- C-4: TRANSITION-COMMERCIAL DISTRICTS
- R-1: SINGLE-FAMILY RESIDENTIAL DISTRICTS
- R-2: TWO-FAMILY RESIDENTI