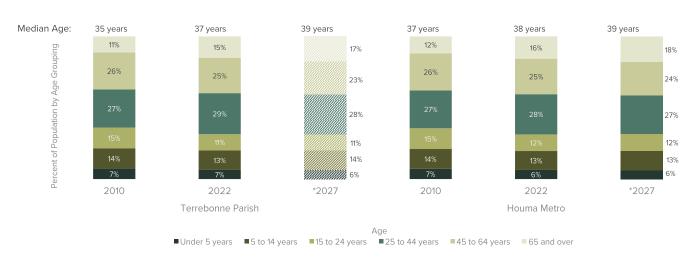

rtfall Analysis

Recommendations



# **Defining the Houma Metro**

• The Houma-Thibodaux Metro includes Terrebonne Parish and Lafourche Parish. The term "Houma Metro" is used throughout this report.







# **Demographic Analysis**

Is Houma's population growing? Getting younger or older? Is the number of households increasing? In which direction are household incomes trending? Are education levels increasing?



About 3,500 residents have left the Houma Metro since 2010; another 2,600 are projected to leave by 2027



\*2027 figures projected by ESRI Site To Do Business Source: ESRI Site To Do Business, US Census Bureau



Houma is aging: the number of residents age 65+ increased by more than 7,000 in the last 12 years; it's projected to increase by another 4,000 in the next 5 years





\*2027 figures projected by ESRI Site To Do Business Source: ESRI Site To Do Business, US Census Burea

There are about 4,200 more households in Houma now than there were in 2010; the number of people in the average household has fallen slightly, from 2.8 in 2010 to 2.6 today

Number of Households in Terrebonne Parish and the Houma Metro



\*2027 figures projected by ESRI Site To Do Business Source: ESRI Site To Do Business, US Census Bureau



The median household income increased 15% in the Houma Metro in the last 12 years, and it's projected to increase another 14% over the next 5 years





\*2027 figures projected by ESRI Site To Do Business Source: ESRI Site To Do Business, US Census Bureau



# Between 2010 and 2020, the number of Houma Metro residents with a bachelor's degree or