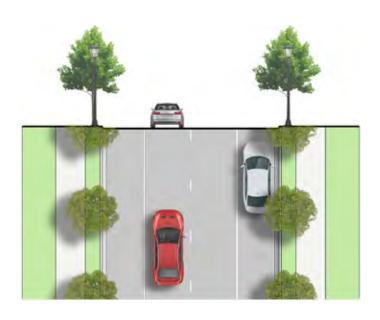

#### I. STAFF REPORT

1. Presentation by CSRS, Inc. and discussion regarding the adoption of the Main Street Corridor Master Plan, and call a Public Hearing on said matter for Thursday, September 21, 2023 at 6:00 p.m.