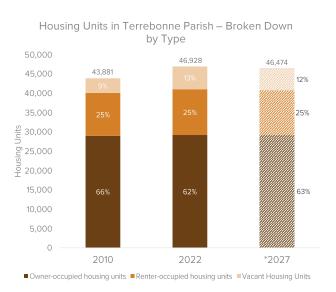

rs?



# Houma Catchment Area (for next slide)





Source: CSRS

# The number of housing units in the Houma Catchment Area increased over the last 12 years; about 1/3 of the 120 units are vacant





Housing Units in the Houma Catchment Area –

■ Owner-occupied housing units ■ Renter-occupied housing units ■ Vacant Housing Units

\*2027 figures projected by ESRI Site To Do Business Source: ESRI Site To Do Business, US Census Bureau **3** 

# The number of new housing units (4,800) surpassed the growth in households (4,200) over the last 12 years





\*2027 figures projected by ESRI Site To Do Business Source: ESRI Site To Do Business, US Census Bureau



# There are 2,400 more vacant units in the Houma Metro today then there were in 2010; about two-thirds of all units are owneroccupied





\*2027 figures projected by ESRI Site To Do Business Source: ESRI Site To Do Business, US Census Burea

# Occupied multifamily housing grew 18% in the last decade, outpacing the 7% growth in single-family homes which continue to dominate the residential market



Source: US Census Bureau - American Community Survey 5-year estimates





# Growth in multifamily-style housing has been driven by larger structures with 10 or more apartments



Source: US Census Bureau - American Community Survey 5-year estimates

# In the next 5 years, the Houma Metro is projected to lose 35% of its housing stock available for purchase at \$200k or less





\*2027 figures projected by ESRI Site To Do Business Source: ESRI Site To Do Business, US Census Bureau



# Almost half of renters in the Houma Metro