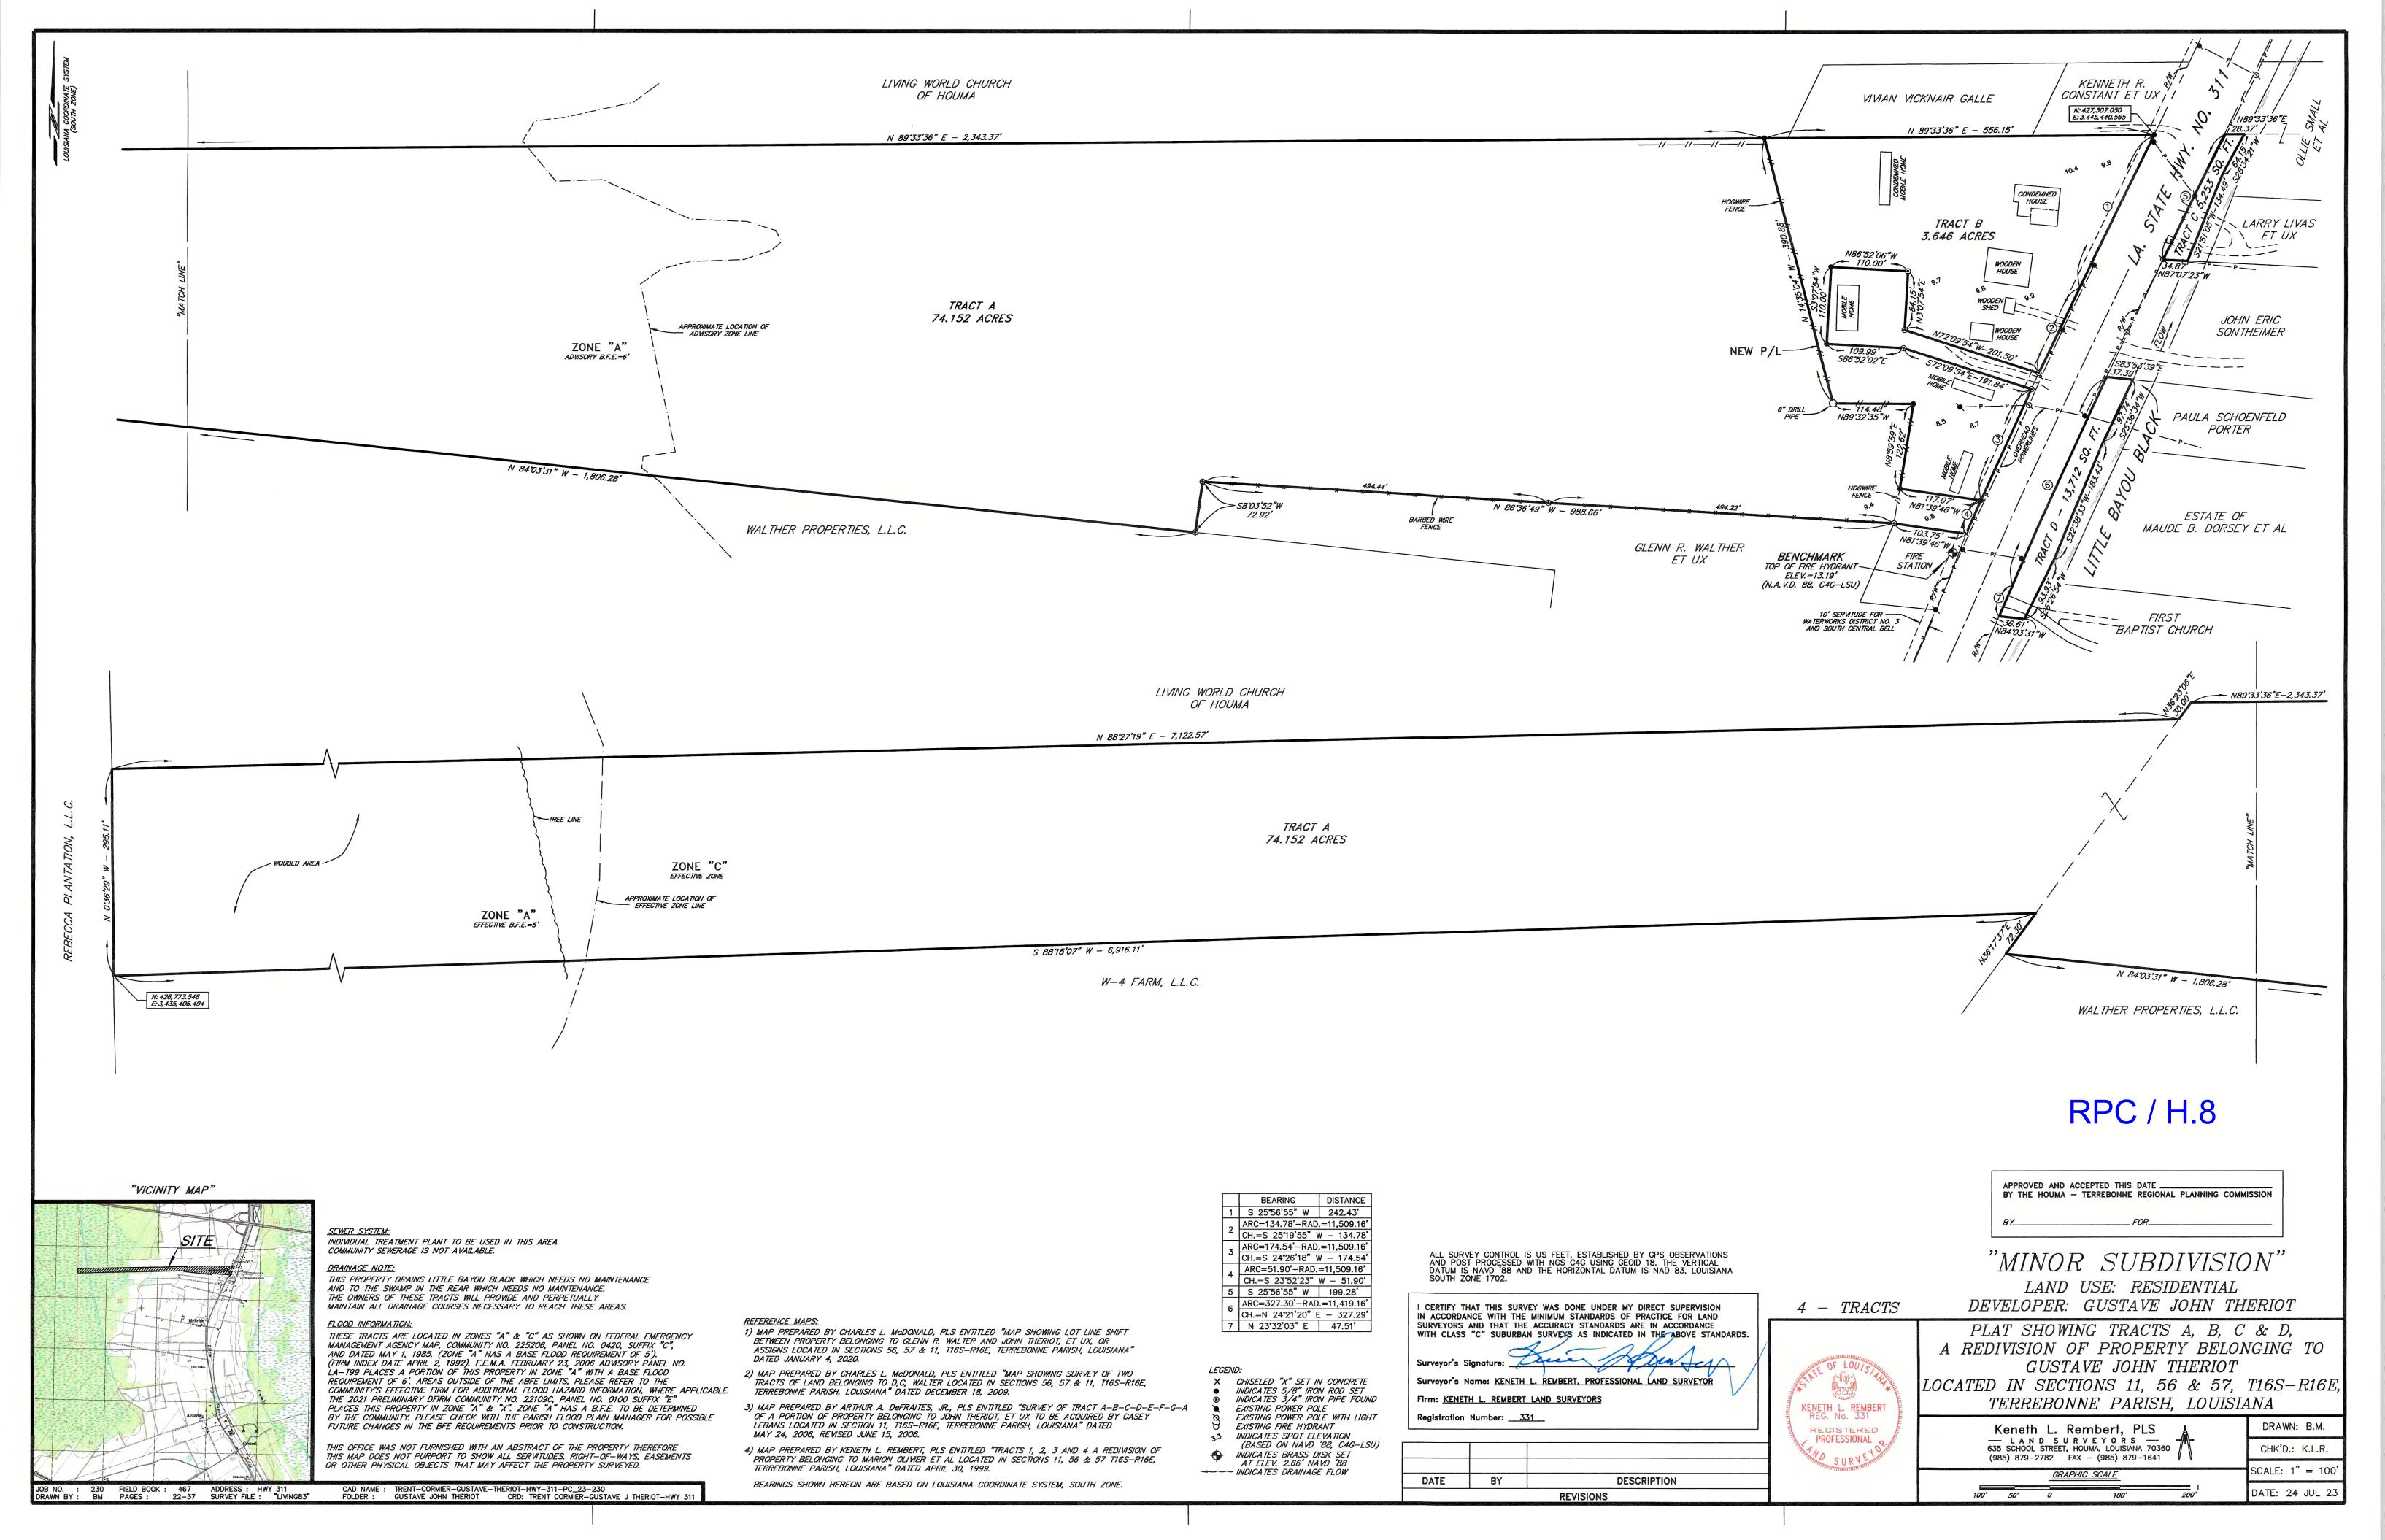

d) Consider Approval of Said Application

8. a) Subdivision: <u>Tracts A, B, C, & D, A Redivision of Property belonging to Gustave John</u>

Theriot

Approval Requested: <u>Process D, Minor Subdivision</u>

Location: 1952 Highway 311, Terrebonne Parish, LA Government Districts: Council District 2 / Schriever Fire District

Developer: <u>Gustave J. Theriot</u>

Surveyor: <u>Keneth L. Rembert Land Surveyors</u>

b) Public Hearing

c) Consider Approval of Said Application

9. a) Subdivision: <u>Division of Property belonging to Floyd McFarland (Tracts 3-A & 3-B)</u>