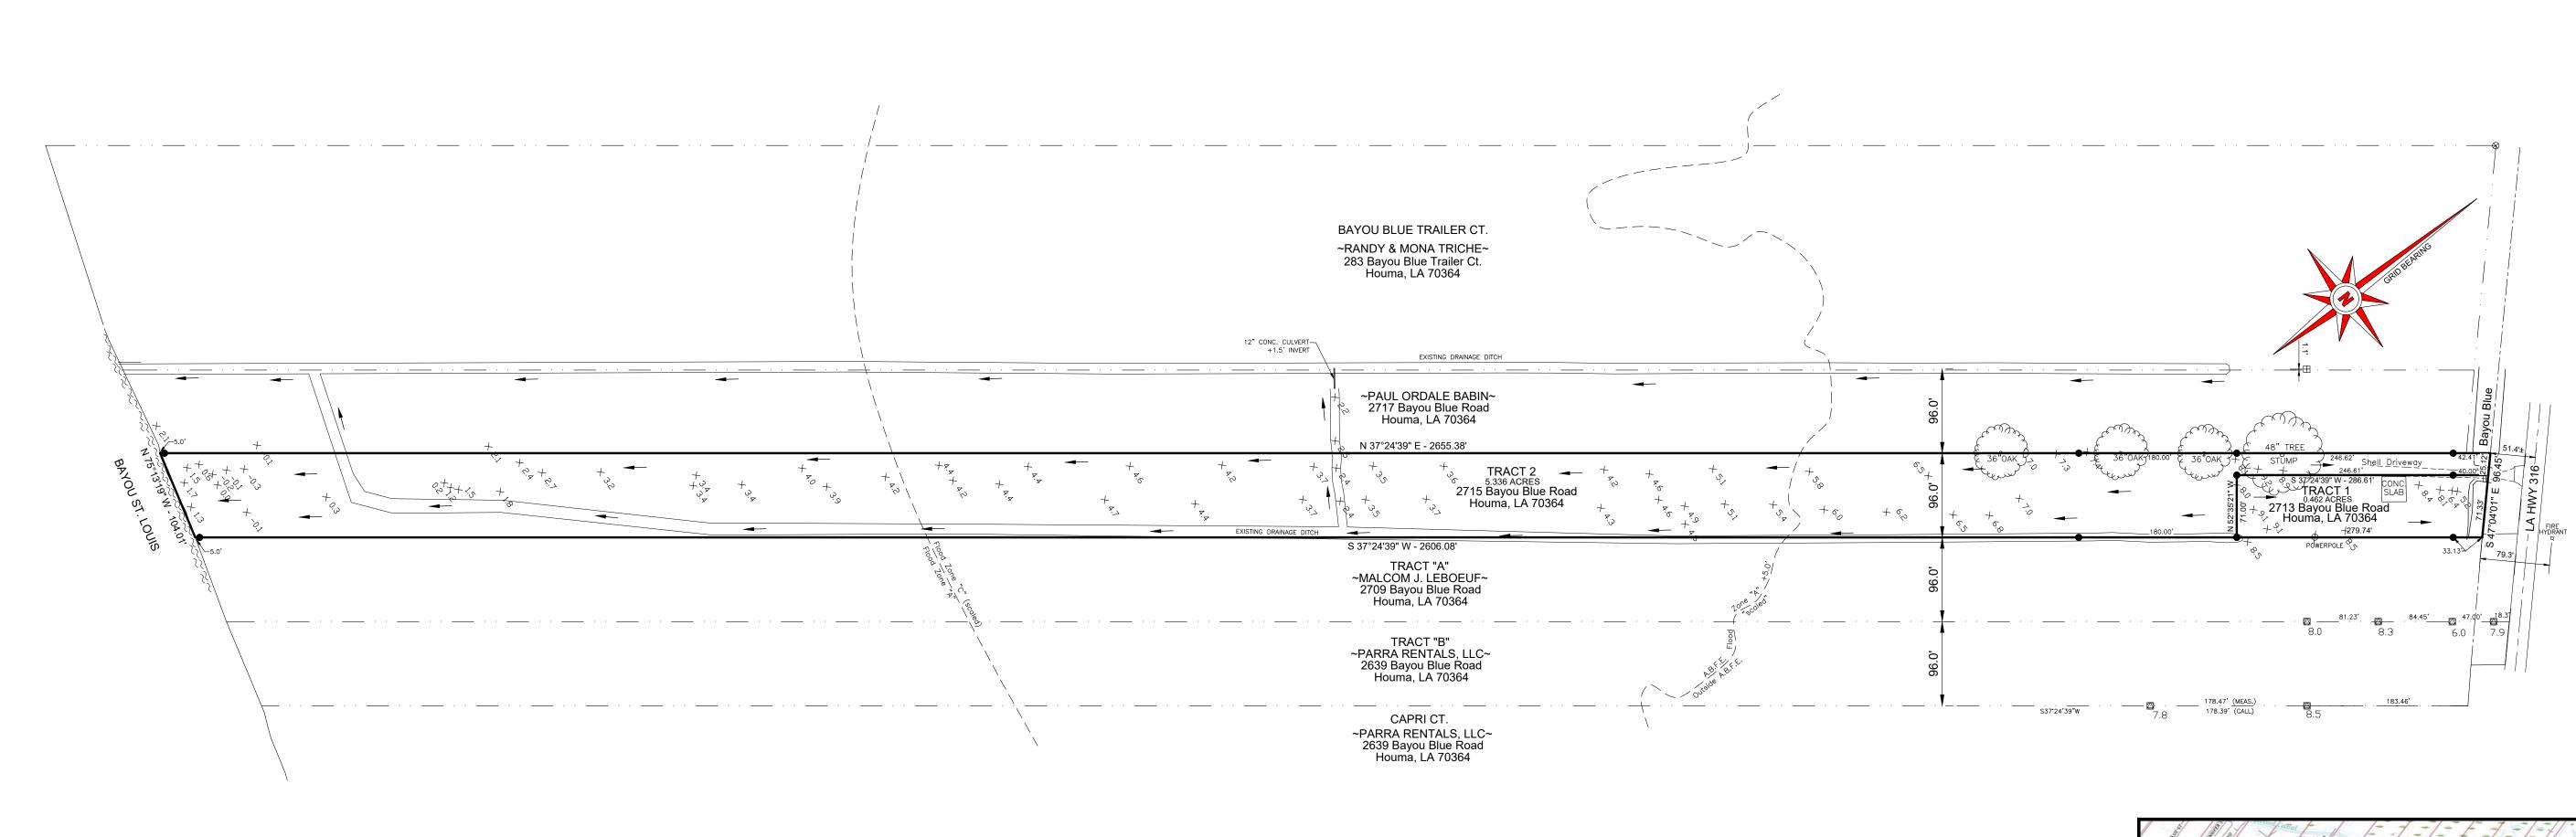

10. a) Subdivision: <u>Tract 1 and Tract 2 being a Redivision of Property belonging to WDR</u>

Properties, LLC

Approval Requested: <u>Process D, Minor Subdivision</u>

Location: <u>2713 Bayou Blue Road, Terrebonne Parish, LA</u>
Government Districts: <u>Council District 4 / Bayou Blue Fire District</u>

Developer: Walton Russ

Surveyor: Red Stick Power, LLC

b) Public Hearing

c) Consider Approval of Said Application