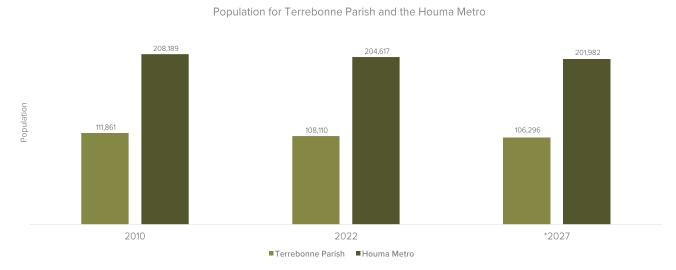

Arts annually. Parish, city, federally recognized tribal governments, and non-profits are eligible to apply.



# APPENDIX: HOUMA MARKET ANALYSIS

# Houma Market **Analysis**



# **Sections**

Demographic Analysis

Residential Analysis

Jobs & Industry Analysis

Surplus/Shortfall Analysis

Recommendations



# **Defining the Houma Metro**

• The Houma-Thibodaux Metro includes Terrebonne Parish and Lafourche Parish. The term "Houma Metro" is used throughout this report.







# **Demographic Analysis**

Is Houma's population growing? Getting younger or older? Is the number of households increasing? In which direction are household incomes trending? Are education levels increasing?



About 3,500 residents have left the Houma Metro since 2010; another 2,600 are projected to leave by 2027



\*2027 figures projected by ESRI Site To Do Business Source: ESRI Site To Do Business, US Census Bureau



Houma is aging: the number of residents age 65+ increased by more than 7,000 in the last 12 years; it's projected to increase by another 4,000 in the next 5 years





\*2027 figures projected by ESRI Site To Do Business Source: ESRI Site To Do Business, US Census Burea

There are about 4,200 more households in Houma now than there were in 2010; the number of people in the average household has fallen slightly, from 2.8 in 2010 to 2.6 today

Number of Households in Terrebonne Parish and the Houma Metro



\*2027 figures projected by ESRI Site To Do Business Source: ESRI Site To Do Business, US Census Bureau



The median household income increased 15% in the Houma Metro in the last