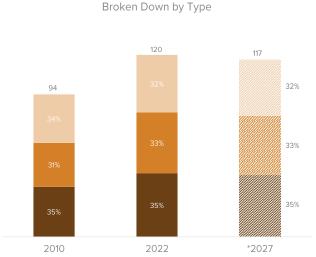

14% over the next 5 years





\*2027 figures projected by ESRI Site To Do Business Source: ESRI Site To Do Business, US Census Bureau



# Between 2010 and 2020, the number of Houma Metro residents with a bachelor's degree or higher increased by about 4,500





Source: US Census Bureau - American Community Survey 5-year estimates



# **Residential Analysis**

Are vacancy rates increasing?

Is Houma expanding its housing supply? How does the housing supply differ for homeowners versus renters? What types of multifamily units are being developed?

Is housing affordable for homeowners and renters?



# Houma Catchment Area (for next slide)





Source: CSRS

# The number of housing units in the Houma Catchment Area increased over the last 12 years; about 1/3 of the 120 units are vacant





Housing Units in the Houma Catchment Area –

■ Owner-occupied housing units ■ Renter-occupied housing units ■ Vacant Housing Units

\*2027 figures projected by ESRI Site To Do Business Source: ESRI Site To Do Business, US Census Bureau **3** 

# The number of new housing units (4,800) surpassed the growth in households (4,200) over the last 12 years





\*2027 figures projected by ESRI Site To Do Business Source: ESRI Site To Do Business, US Census Bureau



# There are 2,400 more vacant units in the Houma Metro today then there were in 2010; about two-thirds of all units are owneroccupied





\*2027 figures projected by ESRI Site To Do Business Source: ESRI Site To Do Business, US Census Burea

# Occupied multifamily housing grew 18% in the last decade, outpacing the 7% growth in sing