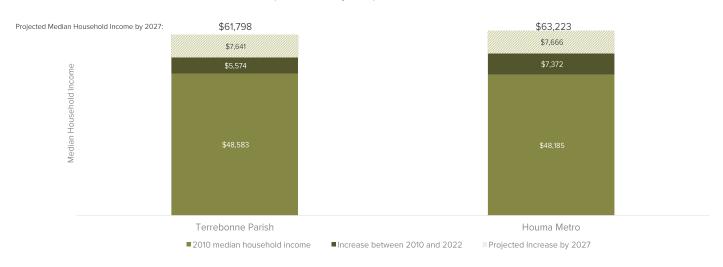

#### I. STAFF REPORT

1. Presentation by CSRS, Inc. and discussion regarding the adoption of the Main Street Corridor Master Plan, and call a Public Hearing on said matter for Thursday, September 21, 2023 at 6:00 p.m.