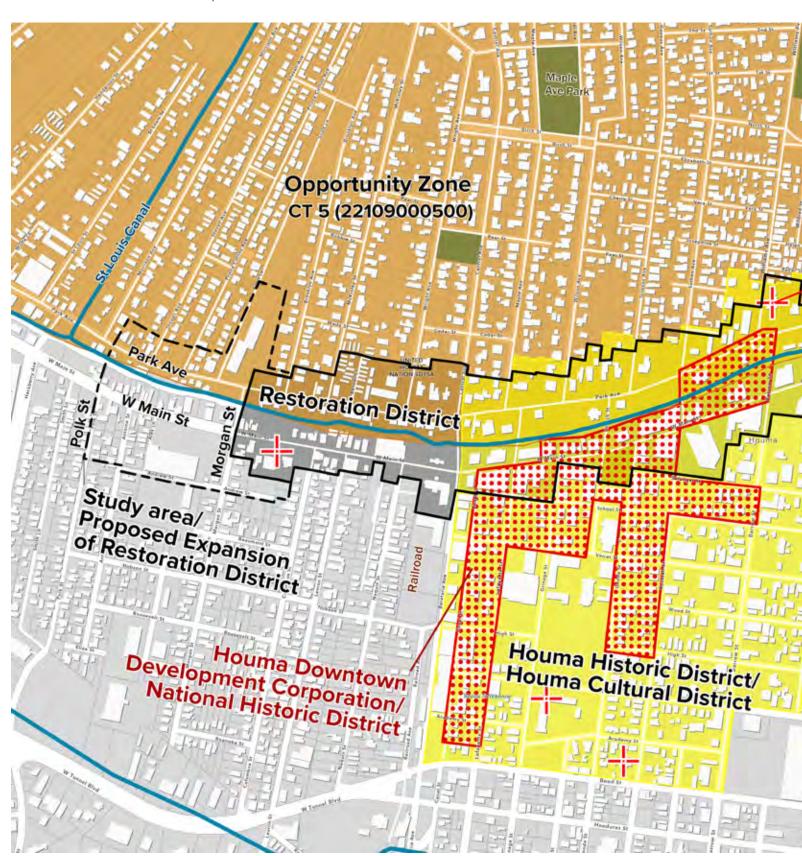

#### L. COMMISSION COMMENTS:

- 1. Planning Commissioners' Comments:
  - a) Mr. Thibodeaux inquired about the Houma Restoration District Committee that was formed to help preserve and revitalize downtown Houma.
- 2. Vice-Chairman's Comments: None.
- M. PUBLIC COMMENTS: None.
- N. Mr. Thibodeaux moved, seconded Mr. Smith: "THAT there being no further business to come before the HTRPC, the meeting be adjourned at 7:02 p.m."